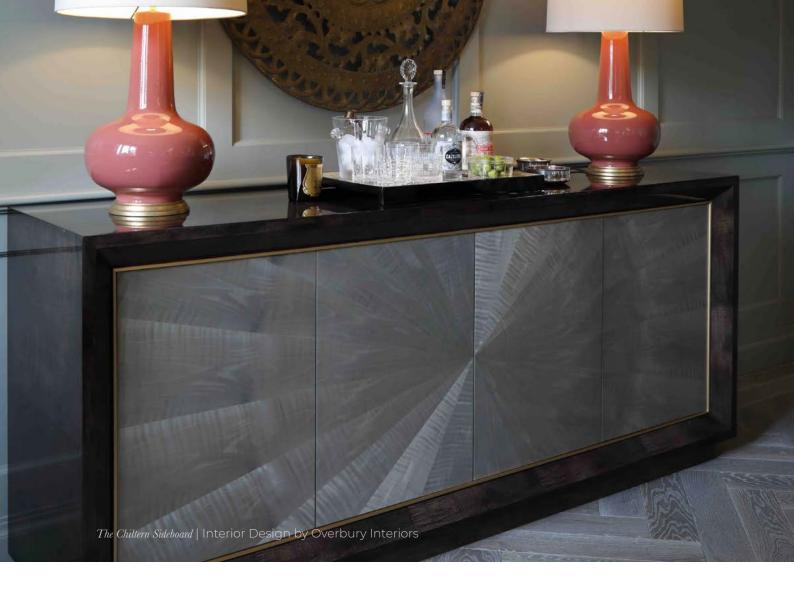

#### The Chiltern Sideboard

An elegant sideboard with a smart chamfered edge detail and polished metal trim crafted to the highest degree of excellence.

1200mm W x 500mm D x 850mm H 1500mm W x 500mm D x 850mm H 1800mm W x 500mm D x 850mm H 2000mm W x 500mm D x 850mm H 2200mm W x 500mm D x 850mm H 2500mm W x 500mm D x 850mm H