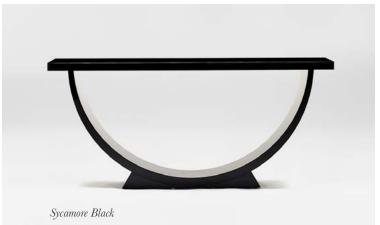

#### The Albany Console

An elegant best-selling console table with a strong Art Deco inspiration with graceful curves and sublime finishing leading the way in high end furniture design.

1300mm W x 450mm D x 840mm H 1500mm W x 450mm D x 840mm H 1800mm W x 450mm D x 840mm H