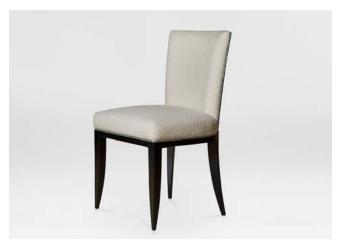

xed luxury. Its clean contours, with radiused corners and wide circular legs, mimic the soft, breezy Californian landscape.

1200mm W x 800mm D x 375mm H



#### The Nazarova Coffee Table

No coffee table speaks luxury quite like the Nazarova. Its sleek profile, finished with a glimmering trim, is the very definition of sumptuous sophistication.

1200mm W x 1200mm D x 380mm H





# Chairs

If you're looking for something that will elevate your interior, DAVIDSON chairs are the perfect solution. Subtly stylish with timeless elegance, they add an air of luxury and versatility to any interior. Whether you are looking to complement minimalist, modern decor, or more traditional space. We offer upholstery selection in any fabric or leather of your choice, making them perfect for any interior.



#### The Rivington Chair

A contemporary addition to any interior, with its feminine hues, subtly curved back, and legs finished in a tinted beech, which taper gently to create an unmistakably modern silhouette.

530mm W x 560mm D x 880mm H



#### The Goodchild Chair

This sophisticated chair provides an elegant silhouette for a room scheme with its modest but memorable profile. Available as a Dining and Armchair.

590mm W x 668mm D x 885mm W



#### The Lafon Chair

The Lafon is a statement chair featuring a bold, modern profile that conveys both a subtle opulence and timeless elegance.

520mm W x 460mm D x 900mm H



#### The Hartley Chair

The poise and refined allure of the Hartley makes it the perfect complement to an elegant dining set-up and gives new meaning to the term 'fine di