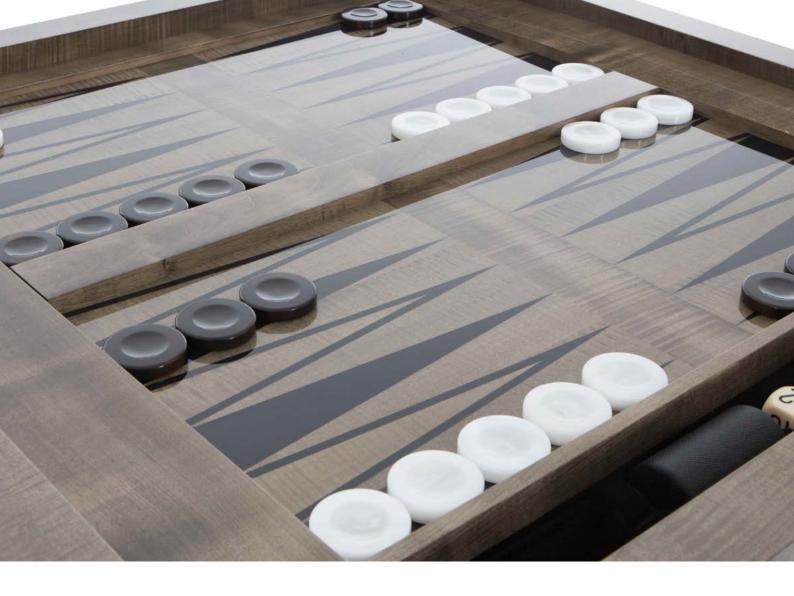

# Games Tables

Exhibiting superlative British craftsmanship and a clever eye for design, DAVIDSON brings modern-day luxury to games tables that feel timeless rather than traditional.

## Games Tables

#### The Babington Games Table

An exclusive round games table that brings a newfound glamour to centuries-old pastimes.

1250mm Dia x 790mm H

#### The Aldridge Games Table

Take your evening's entertainment to the next level with a prestigious games table that celebrates both the best in British luxury design.

1000mm W x 1000mm D x 760mm H

#### The Grafton Games Table

Exhibiting a clever eye for design, the Grafton is a sophisticated games table with an in-built chess, backgammon and card-playing area.

940mm W x 940mm D x 780mm H

Invite elegance into the bedroom with DAVIDSON's bedside tables. A collection of stylish chests and glamorous tables that are the perfect addition to any beautiful boudoir.