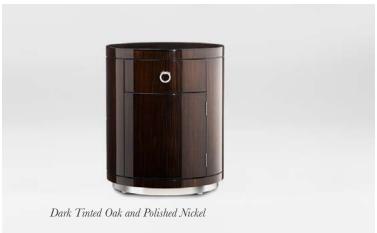

#### The Grand Chalice Dining Table

A grand contempoarary table with a dark-tinted oak top and our special incised bronze finish on the decanter-shaped base

2000mm Dia x 750mm H