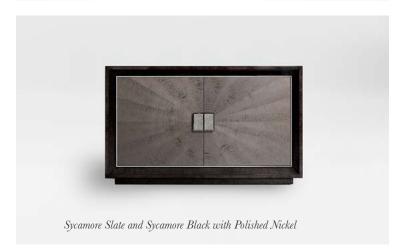

#### The Corinthia Sideboard

An elegant side cabinet that will transform any room finished in a beautiful combination of contrasting high gloss and satin option veneers.

1200mm W x 500mm D x 850mm H 1500mm W x 500mm D x 850mm H 1800mm W x 500mm D x 850mm H 2000mm W x 500mm D x 850mm H 2200mm W x 500mm D x 850mm H 2500mm W x 500mm D x 850mm H