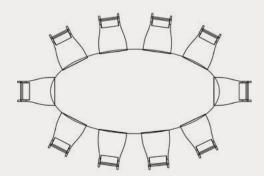

## Oval Dining Table Seating Guide

Based on a 500mm Wide Dining Chair

#### 2400mm W x 1200mm D

Seating for 6 with full place settings, or maximum seating for 8.

#### 2600mm W x 1300mm D

Seating for 8 with full place settings, or maximum seating for 10.

3000mm W x 1500mm D

Seating for 10 with full place settings, or maximum seating for 12.