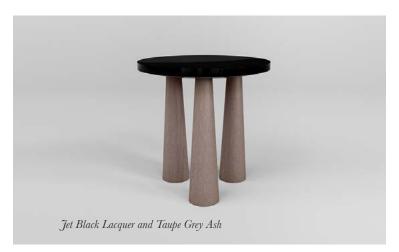

#### The Beam Occasional Table by Kelly Hoppen

Versatile for any space, the Beam showcases meticulous design and refined craftsmanship, blending artistry and craftsmanship seamlessly.

600mm Dia x 600mm H