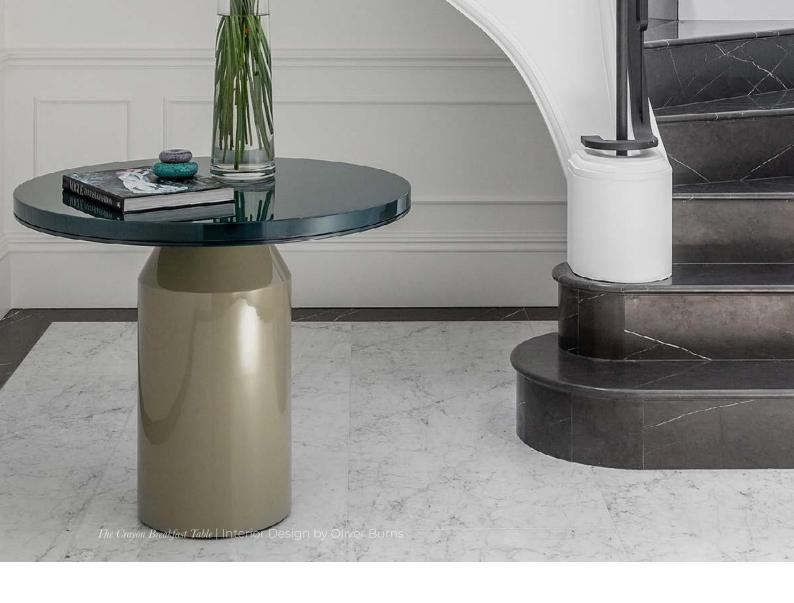

#### The Crayon Occasional Table

Always with a keen eye for detail, the round table has character and charisma, all standing on a bold crayon shaped base.

600mm Dia x 600mm H 900mm Dia x 720mm H