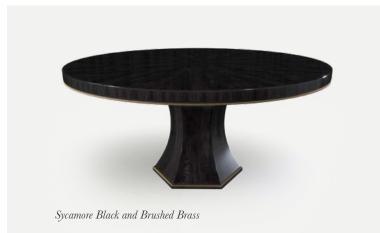

#### The Carlton Dining Table

Fusing Art Deco style with contemporary elegance, this table oozes style.

1200mm Dia x 750mm H 1400mm Dia x 750mm H 1600mm Dia x 750mm H 1800mm Dia x 750mm H 2000mm Dia x 750mm H