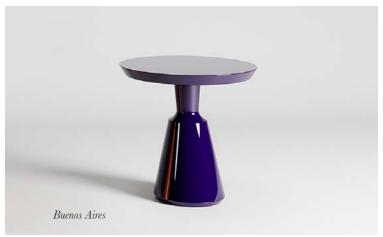

#### The Wanderlust Lounge Table

With its colourful and innovative low-level design, this lounge table is a stylish and versatile piece that can be used as a coffee table or side table.

420mm Dia x 460mm H

#### The Wanderlust Side Table

Simple, yet striking, the Wanderlust Side Table can add softness to any interior.

500mm Dia x 550mm H

#### The Wanderlust Cocktail Table

Designed with entertaining in mind, this table is the perfect size to perch drinks on, while you stand and socialise at your cocktail party.

500mm Dia x 600mm H

# The Wanderlust Collection

The vibrant Wanderlust Collection draws inspiration from beautiful and iconic parts of the world that are held personally close and special to the heart of the DAVIDSON team. This was depicted by the rich and vibrant choice of colours that they were associated with and evoked a strong sense of reminiscence and sensuality. The collection comes in a modern and trend-setting array of colours, sizes and shapes.