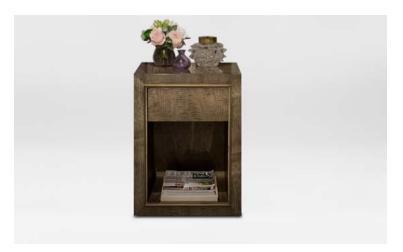

#### The Hudson Sideboard

With glistening, harmonious tones of honey and dark-chocolate straw marquetry arranged in a radial burst pattern, this sideboard is a dazzling example of exceptional craftsmanship.

1200mm W x 500mm D x 775mm H