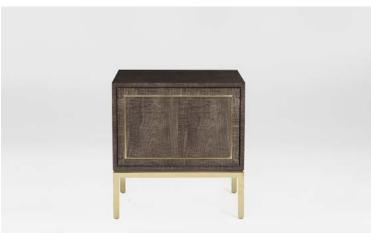

#### The Hanbury Sideboard

Timeless and tasteful the Hanbury cabinet is sure to create an indulgent interior, with its eye-drawing radial pattern to the doors.

1200mm W x 500mm D x 850mm H 2000mm W x 500mm D x 850mm H 2200mm W x 500mm D x 850mm H