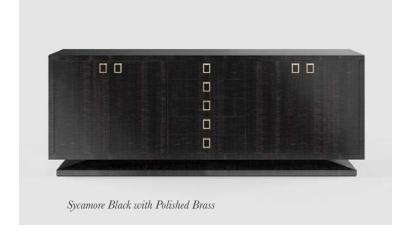

#### The Regis Drinks Cabinet

A vision of jet-black sophistication, the Regis Drinks Cabinet offers a forward-thinking interpretation of what luxury looks like in the 21st century.

2500mm W x 500mm D x 840mm H