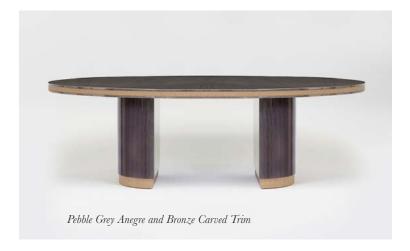

#### The Barcelona Dining Table

A sophisticated oval dining table that combines elegance and functionality, offering a stylish centerpiece ideal for hosting and entertaining in comfort.

2400mm W x 1400mm D x 750mm H

#### The Empire Dining Table

This statement dining table demonstrates the capabilities of 21st modern furniture design with its alluring modern silhouette.

2400mm W x 1200mm D x 750mm H 2600mm W x 1300mm D x 750mm H 3000mm W x 1500mm D x 750mm H

#### The Howes Dining Table

A stunning oval dining table that is a true celebration and exemplar of British craftsmanship.

2400mm W x 1200mm D x 750mm H 2600mm W x 1300mm D x 750mm H 3000mm W x 1500mm D x 750mm H

#### The Nazarova Dining Table

A beautiful D-ended dining table designed for the most exclusive private residences and the finest luxury hotels, villas, and palaces.

2400mm W x 1200mm D x 750mm H 2600mm W x 1300mm D x 750mm H 3000mm W x 1500mm D x 750mm H

#### The Ovington Dining Table

A large deluxe dining table exuding the utmost style and comfort, designed with a sociable oval top that is perfect for entertaining.

2400mm W x 1200mm D x 750mm H 2600mm W x 1300mm D x 750mm H 3000mm W x 1500mm D x 750mm H