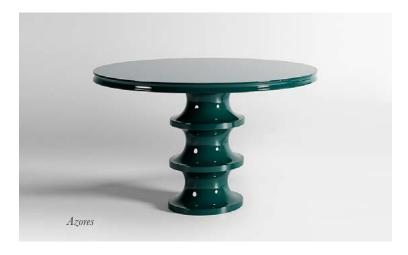

#### The Crayon Dining Table

Always with a keen eye for detail, the round table gives character and charisma, all standing on a bold crayon shaped base.

900mm Dia x 720mm H 1200mm Dia x 750mm H