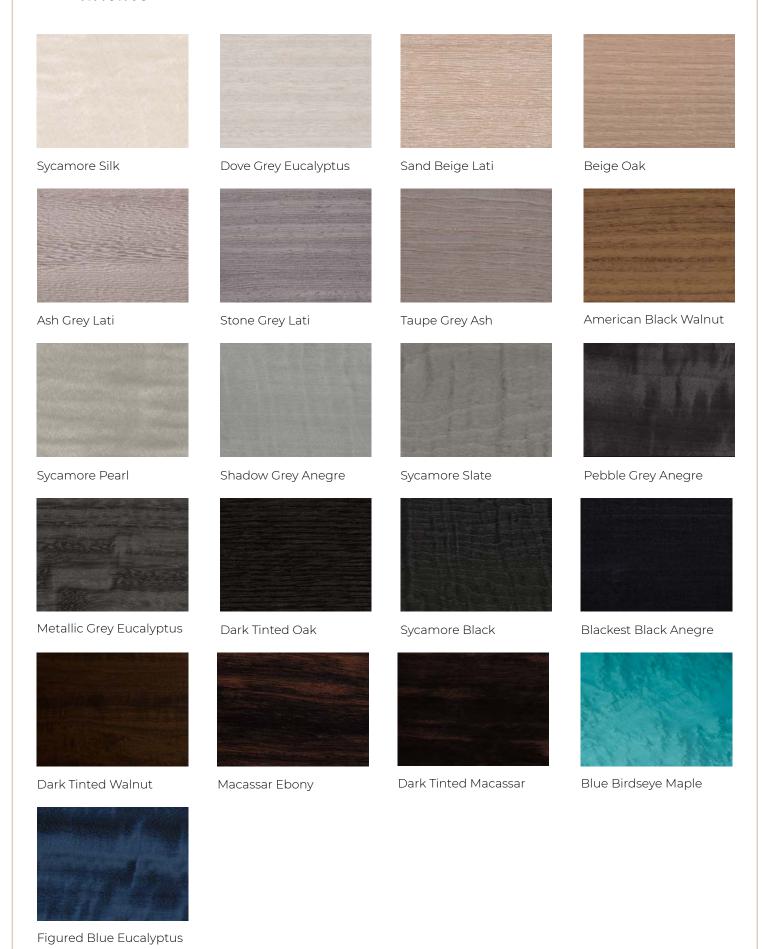

# Finishes

From figured sycamore to quarter sawn oak, Davidson has a stylish collection of veneers available in both high gloss and satin lacquers.

### Finishes

## Finishes