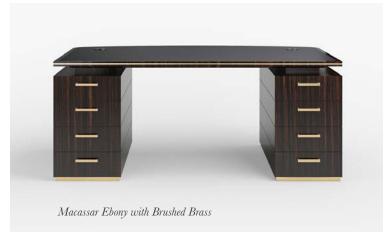

# Desks

With its emphasis on elegance of form and timeless design, DAVIDSON brings you a collection of writing tables that prove that desks too can offer their own stately brilliance.

#### Lunar Desk

For the ultimate in timeless office chic, opt for the Lunar Desk, a deluxe writing table that can elevate an interior to a new level of elegance.

1800mm W x 900mm D x 750mm H 2000mm W x 1000mm D x 750mm H 2200mm W x 1100mm D x 750mm H