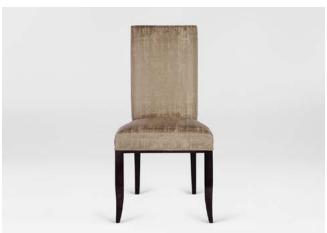

#### The Rivington Chair

A contemporary addition to any interior, with its feminine hues, subtly curved back, and legs finished in a tinted beech, which taper gently to create an unmistakably modern silhouette.

530mm W x 560mm D x 880mm H