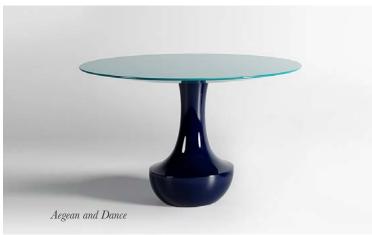

#### The Decanter Dining Table

Always with a keen eye for detail, this table draws the eye with its sleek, ultra slim-line top, standing on a decanter shaped base that will add sophistication to any room.

900mm Dia x 720mm H 1200mm Dia x 750mm H