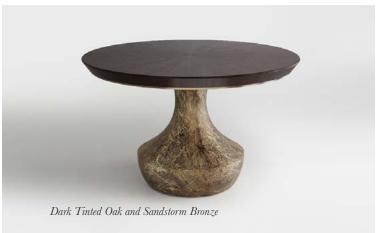

#### The Grand Chalice Dining Table

A grand contempoarary table with a dark-tinted oak top and our special incised bronze finish on the decanter-shaped base

2000mm Dia x 750mm H