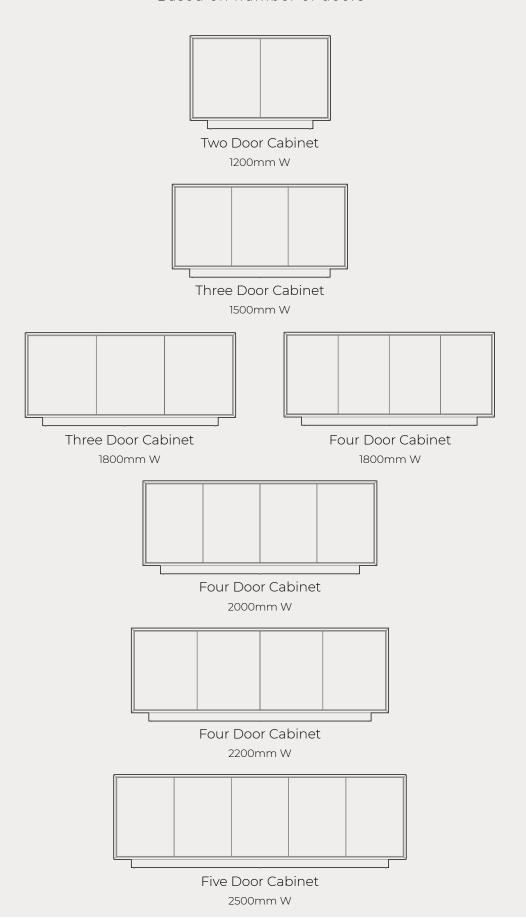

mm H 2000mm W x 500mm D x 850mm H 2200mm W x 500mm D x 850mm H



## Sideboards



#### The Nazarova Curve

A curved, graceful design part of Davidson's side cabinet collection, raised on four stylish tapered legs.

1500mm W x 400mm D x 900mm H 1600mm W x 400mm D x 900mm H



#### The Galaxy Drinks Cabinet

This mesmerising tall drinks cabinet will dazzle the eye and. with its breath-taking hand carved liquid bronze panels set proudly within a smart timber casing.

1300mm W x 500mm D x 1800mm H



#### The Hudson Sideboard

With glistening, harmonious tones of honey and dark-chocolate straw marquetry arranged in a radial burst pattern, this sideboard is a dazzling example of exceptional craftsmanship.

1200mm W x 500mm D x 775mm H



## Sideboard Size Guide

#### Based on number of doors





# Desks

With its emphasis on elegance of form and timeless design, DAVIDSON brings you a collection of writing tables that prove that desks too can offer their own stately brilliance.



#### Rivington Desk

Distinctive yet elegant, the Rivington Desk has been designed with the extraordinary CEO in mind.

1800mm W x 950mm D x 750mm H



#### Lunar Desk

For the ultimate in timeless office chic, opt for the Lunar Desk, a deluxe writing table that can elevate an interior to a new level of elegance.

1800mm W x 900mm D x 750mm H 2000mm W x 1000mm D x 750mm H 2200mm W x 1100mm D x 750mm H



#### The Wellington Desk

An incredibly smart and sleek office solution, with ample storage for all your study needs. Be bold with this writing table that exudes confidence and charisma.

1600mm W x 9