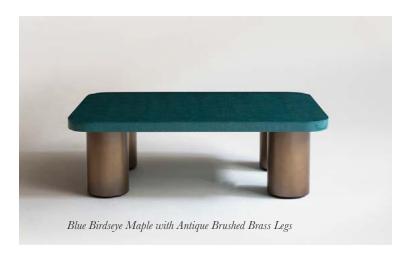

ous drawing room.

1440mm W x 1040mm D x 400mm H



#### The Warwick Coffee Table

Letting the materials speak for themselves the veneer of the Warwick Coffee Table steals the show with its subtle but stunning natural sycamore ripple.

1300mm W x 800mm D x 360mm H 1800mm W x 800mm D x 360mm H



#### The Melrose Coffee Table

With its bold lines and striking angles, this large coffee table is a stylish centrepiece that brings modern-day glamour to a smart living room while retaining timeless elegance.

1700mm W x 1200mm D x 430mm H



#### The Chester Coffee Table

Creating a stunning centrepiece in any luxurious lounge or living room, the round Chester is a glamorous design that works wonderfully when paired with aesthetics of contemporary chic.

1200mm Dia x 345mm H



## Coffee Tables



#### The Malibu Coffee Table

The epitome of sleek design and relaxed luxury. Its clean contours, with radiused corners and wide circular legs, mimic the soft, breezy Californian landscape.

1200mm W x 800mm D x 375mm H



#### The Nazarova Coffee Table

No coffee table speaks luxury quite like the Nazarova. Its sleek profile, finished with a glimmering trim, is the very definition of sumptuous sophistication.

1200mm W x 1200mm D x 380mm H





# Chairs

If you're looking for something that will elevate your interior, DAVIDSON chairs are the perfect solution. Subtly stylish with timeless elegance, they add an air of luxury and versatility to any interior. Whether you are looking to complement minimalist, modern decor, or more traditional space. We offer upholstery selection in any fabri