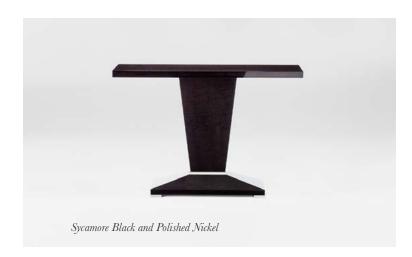

#### The Belmont Console

A contemporary slant on a classic design with an edgy asymmetry that offers grace alongside its cool playfulness

1400mm W x 400mm D x 840mm H