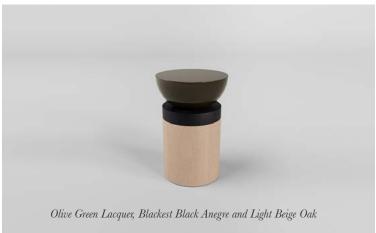

#### The Moon Side Table by Kelly Hoppen

A luxurious masterpiece designed to elevate your living space. Crafted with precision, it features an oak base with tastefully stained anegre details.

300mm Dia x 450mm H