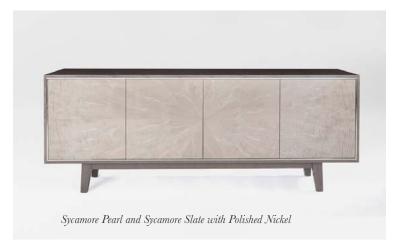

#### The Corinthia Sideboard

An elegant side cabinet that will transform any room finished in a beautiful combination of contrasting high gloss and satin option veneers.

1200mm W x 500mm D x 850mm H 1500mm W x 500mm D x 850mm H 1800mm W x 500mm D x 850mm H 2000mm W x 500mm D x 850mm H 2200mm W x 500mm D x 850mm H 2500mm W x 500mm D x 850mm H