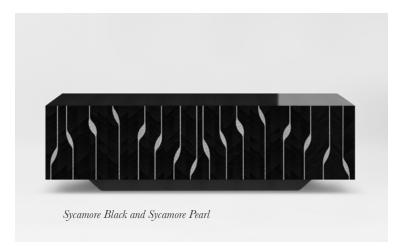

#### The Hanbury Sideboard

Timeless and tasteful the Hanbury cabinet is sure to create an indulgent interior, with its eye-drawing radial pattern to the doors.

1200mm W x 500mm D x 850mm H 2000mm W x 500mm D x 850mm H 2200mm W x 500mm D x 850mm H