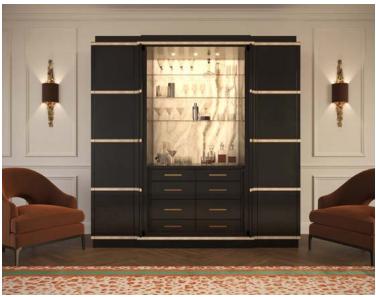

#### The Vesper Home Bar

Designed with entertainment in mind, the Vesper is the ultimate high-end home bar for those who revel gathering in their abode.

2910mm W x 581mm D x 2605mm H

Shadow Grey Anegre and Brushed Brass