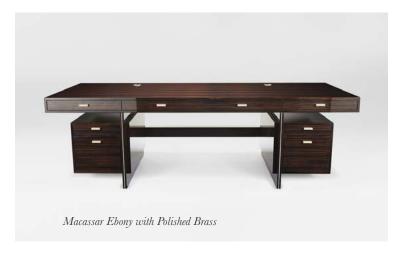

# Desks

With its emphasis on elegance of form and timeless design, DAVIDSON brings you a collection of writing tables that prove that desks too can offer their own stately brilliance.

#### Rivington Desk

Distinctive yet elegant, the Rivington Desk has been designed with the extraordinary CEO in mind.

1800mm W x 950mm D x 750mm H