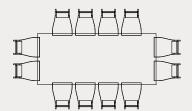

## Oval Dining Table Seating Guide

Based on a 500mm Wide Dining Chair

#### 2400mm W x 1200mm D

Seating for 6 with full place settings, or maximum seating for 8.

#### 2600mm W x 1300mm D

Seating for 8 with full place settings, or maximum seating for 10.

3000mm W x 1500mm D

Seating for 10 with full place settings, or maximum seating for 12.