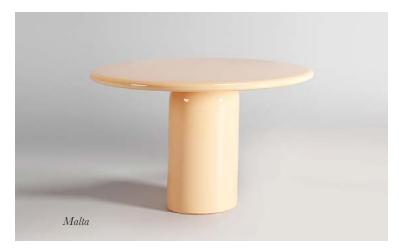

#### The Vase Dining Table

Always with a keen eye for detail, the smooth indented table top has been designed this way to add character and personality standing on an elegant vase shaped base.

900mm Dia x 720mm H 1200mm Dia x 750mm H