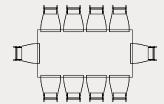

## Circular Dining Table Seating Guide

Based on a 500mm Wide Dining Chair

1200mm Dia
Seating for 4 with full place settings,
or maximum seating for 5

1400mm Dia
Seating for 5 with full place settings,
or maximum seating for 6

1600mm Dia Maximum seating for 8.

1800mm Dia Seating for 8 with full place settings, or maximum seating for 10

2000mm Dia Seating for 9 with full place settings, or maximum seating for 10