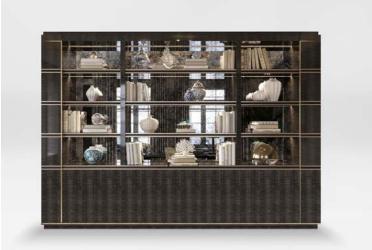

#### The Eclipse Wall Unit

The perfect marriage of form and function, creating a sophisticated backdrop for your home office.

3000mm W x 400mm D x 245mm H 3500mm W x 400mm D x 245mm H 4000mm W x 400mm D x 245mm H 4500mm W x 400mm D x 245mm H

Sycamore Black and Polished Brass