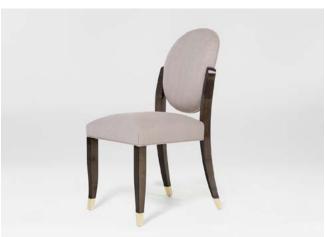

#### The Rivington Chair

A contemporary addition to any interior, with its feminine hues, subtly curved back, and legs finished in a tinted beech, which taper gently to create an unmistakably modern silhouette.

530mm W x 560mm D x 880mm H