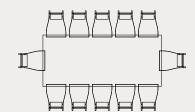

## Rectangular Dining Table Seating Guide

Based on a 500mm Wide Dining Chair

#### 2400mm W x 1200mm D

Seating for 8 with full place settings, or maximum seating for 10

#### 3000mm W x 1300mm D

Seating for 10 with full place settings, or maximum seating for 12  $\,$ 

#### 3600mm W x 1300mm D

Seating for 12 with full place settings, or maximum seating for 14

#### 4000mm W x 1300mm D

Seating for 14 with full place settings, or maximum seating for 16