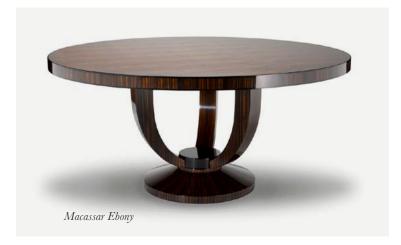

#### The Rosebery Dining Table

Discover the reimagined Rosebery Dining Table, the pinnacle of dining elegance for 2024. Featuring a satin Macassar Ebony top with a striking radial pattern of 20 hand-assembled veneer segments, this piece showcases unparalleled artistry. Its concave-shaped base in our new Sand Storm distressed and textured bronze metallic finish adds sophisticated contrast.

2000mm Dia x 750mm H