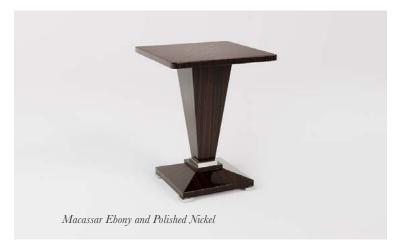

# Finishes

From figured sycamore to quarter sawn oak, Davidson has a stylish collection of veneers available in both high gloss and satin lacquers.

### Finishes

## Finishes