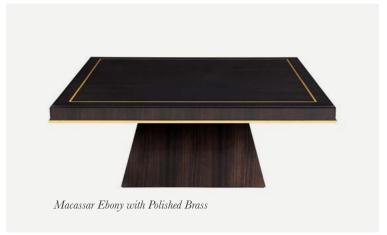

ore ripple.

1300mm W x 800mm D x 360mm H 1800mm W x 800mm D x 360mm H



#### The Melrose Coffee Table

With its bold lines and striking angles, this large coffee table is a stylish centrepiece that brings modern-day glamour to a smart living room while retaining timeless elegance.

1700mm W x 1200mm D x 430mm H



#### The Chester Coffee Table

Creating a stunning centrepiece in any luxurious lounge or living room, the round Chester is a glamorous design that works wonderfully when paired with aesthetics of contemporary chic.

1200mm Dia x 345mm H



## Coffee Tables



#### The Malibu Coffee Table

The epitome of sleek design and relaxed luxury. Its clean contours, with radiused corners and wide circular legs, mimic the soft, breezy Californian landscape.

1200mm W x 800mm D x 375mm H



#### The Nazarova Coffee Table

No coffee table speaks luxury quite like the Nazarova. Its sleek profile, finished with a glimmering trim, is the very definition of sumptuous sophistication.

1200mm W x 1200mm D x 380mm H





# Chairs

If you're looking for something that will elevate your interior, DAVIDSON chairs are the perfect solution. Subtly stylish with timeless elegance, they add an air of luxury and versatility to any interior. Whether you are looking to complement minimalist, modern decor, or more traditional space. We offer upholstery selection in any fabric or leather of your choice, making them perfect for any interior.



#### The Rivington Chair

A contemporary addition to any interior, with its feminine hues, subtly curved back, and legs finished in a tinted beech, which