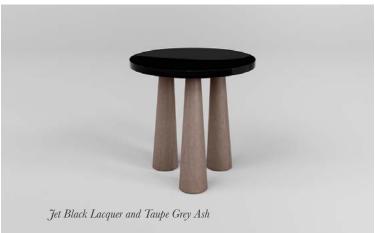

#### The Beam Occasional Table by Kelly Hoppen

Versatile for any space, the Beam showcases meticulous design and refined craftsmanship, blending artistry and craftsmanship seamlessly.

600mm Dia x 600mm H