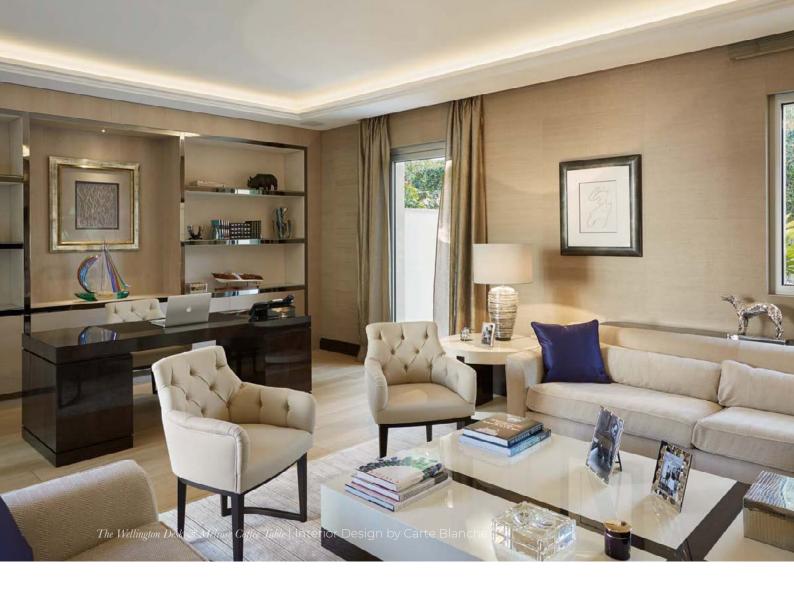

#### The Wellington Desk

An incredibly smart and sleek office solution, with ample storage for all your study needs. Be bold with this writing table that exudes confidence and charisma.

1600mm W x 900mm D x 750mm H 1800mm W x 900mm D x 750mm H 2000mm W x 900mm D x 750mm H 2200mm W x 900mm D x 750mm H