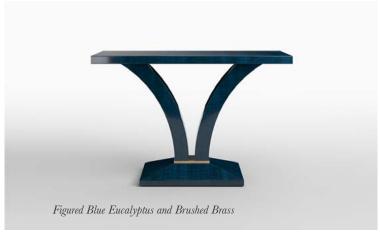

#### The Rivington Console

With its striking colour combination and unique design, the Rivington Console Table is the perfect blend of elegance and glamour.

1600mm W x 400mm D x 850mm H