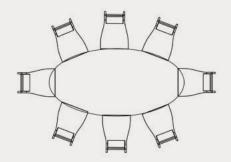

## Rectangular Dining Table Seating Guide

Based on a 500mm Wide Dining Chair

#### 2400mm W x 1200mm D

Seating for 8 with full place settings, or maximum seating for 10

#### 3000mm W x 1300mm D

Seating for 10 with full place settings, or maximum seating for 12  $\,$ 

#### 3600mm W x 1300mm D

Seating for 12 with full place settings, or maximum seating for 14

#### 4000mm W x 1300mm D

Seating for 14 with full place settings, or maximum seating for 16