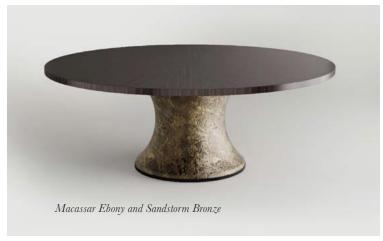

#### The Rosebery Dining Table

Discover the reimagined Rosebery Dining Table, the pinnacle of dining elegance for 2024. Featuring a satin Macassar Ebony top with a striking radial pattern of 20 hand-assembled veneer segments, this piece showcases unparalleled artistry. Its concave-shaped base in our new Sand Storm distressed and textured bronze metallic finish adds sophisticated contrast.