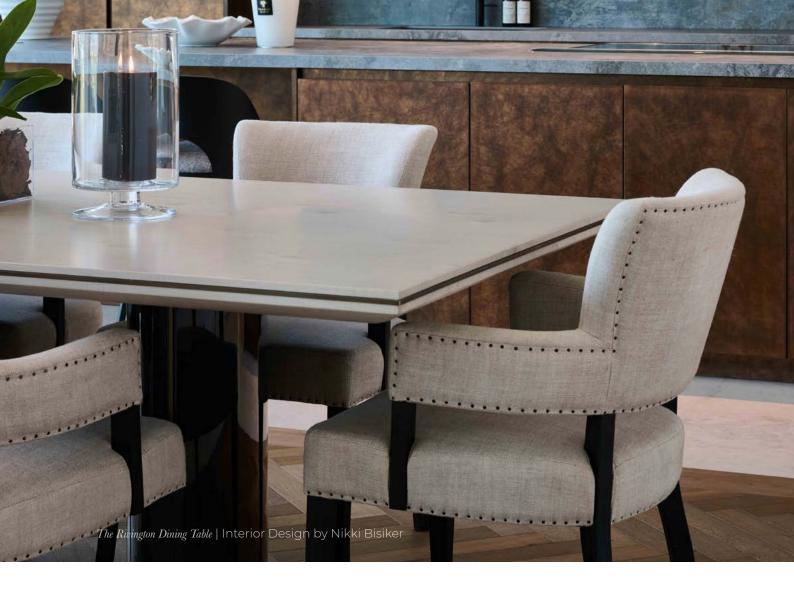

#### The Rivington Dining Table

This stylish rectangular dining table boasts a contemporary edge and sophistication with its asymmetric pedestals offering a sculptural look.

2400mm W x 1200mm D x 750mm H 3000mm W x 1300mm D 750mm H 3600mm W x 1300mm D x 750mm H 4000mm W x 1300mm D x 750mm H