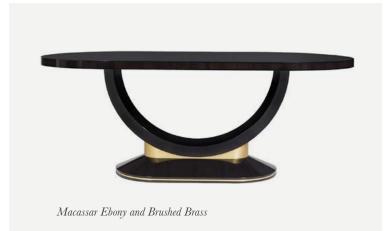

#### The Rosebery Dining Table

Discover the reimagined Rosebery Dining Table, the pinnacle of dining elegance for 2024. Featuring a satin Macassar Ebony top with a striking radial pattern of 20 hand-assembled veneer segments, this piece showcases unparalleled artistry. Its concave-shaped base in our new Sand Storm distressed and textured bronze metallic finish adds sophisticated contrast.

2000mm Dia x 750mm H