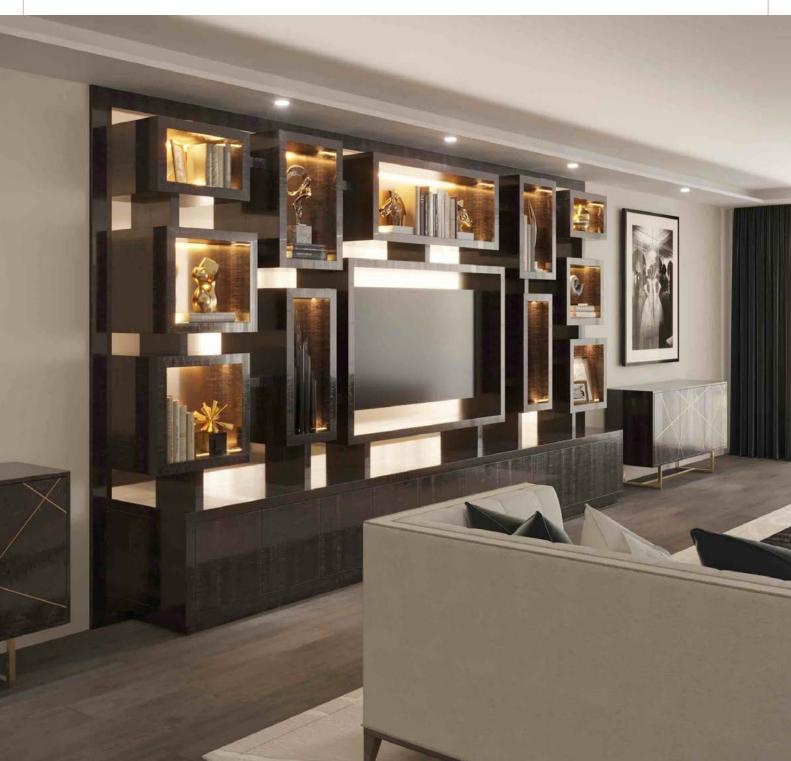

#### The Eclipse Alcove Unit

Layer opulence in your home office with the Eclipse Alcove Unit, which makes use of the negative space surrounding your fireplace chimney breast.

1000mm W x 1200mm W x 1545mm W x

Macassar Ebony and Polished Brass