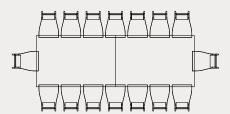

## Rectangular Dining Table Seating Guide

Based on a 500mm Wide Dining Chair

#### 2400mm W x 1200mm D

Seating for 8 with full place settings, or maximum seating for 10

#### 3000mm W x 1300mm D

Seating for 10 with full place settings, or maximum seating for 12  $\,$ 

#### 3600mm W x 1300mm D

Seating for 12 with full place settings, or maximum seating for 14

#### 4000mm W x 1300mm D

Seating for 14 with full place settings, or maximum seating for 16