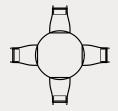

## Circular Dining Table Seating Guide

Based on a 500mm Wide Dining Chair

1200mm Dia
Seating for 4 with full place settings,
or maximum seating for 5

1400mm Dia
Seating for 5 with full place settings,
or maximum seating for 6