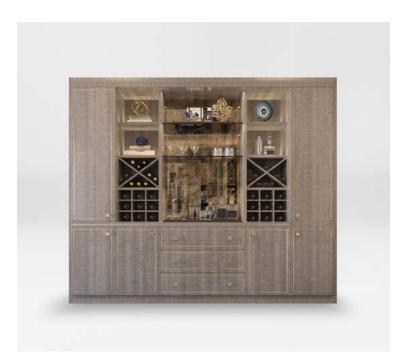

#### The Collins Cocktail Cabinet & Cellar

A lavish drinks cabinet that combines the style and function of a cocktail cabinet while incorporating wine storage in the two outer wings.

2400mm W x 825mm D x 244mm H

Sycamore Black, Sycamore Pearl and Brushed Brass