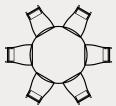

## Rectangular Dining Table Seating Guide

Based on a 500mm Wide Dining Chair

#### 3000mm W x 1300mm D

Seating for 10 with full place settings, or maximum seating for 12  $\,$ 