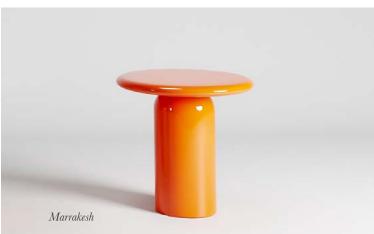

#### The Wanderlust Lounge Table

With its colourful and innovative low-level design, this lounge table is a stylish and versatile piece that can be used as a coffee table or side table.

420mm Dia x 460mm H

#### The Wanderlust Side Table

Simple, yet striking, the Wanderlust Side Table can add softness to any interior.

500mm Dia x 550mm H

#### The Wanderlust Cocktail Table

Designed with entertaining in mind, this table is the perfect size to perch drinks on, while you stand and socialise at your cocktail party.

500mm Dia x 600mm H

# The Wanderlust Collection

The vibrant Wanderlust Collection draws inspiration from beautiful and iconic parts of the world that are held personally close and special to the heart of the DAVIDSON team. This was depicted by the rich and vibrant choice of colours that they were associated with and evoked a strong sense of reminiscence and sensuality. The collection comes in a modern and trend-setting array of colours, sizes and shapes.