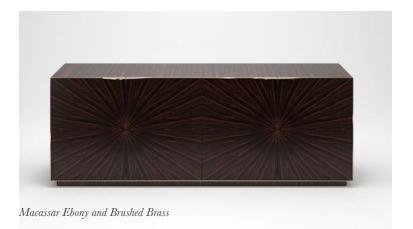

#### The Hudson Sideboard

With glistening, harmonious tones of honey and dark-chocolate straw marquetry arranged in a radial burst pattern, this sideboard is a dazzling example of exceptional craftsmanship.