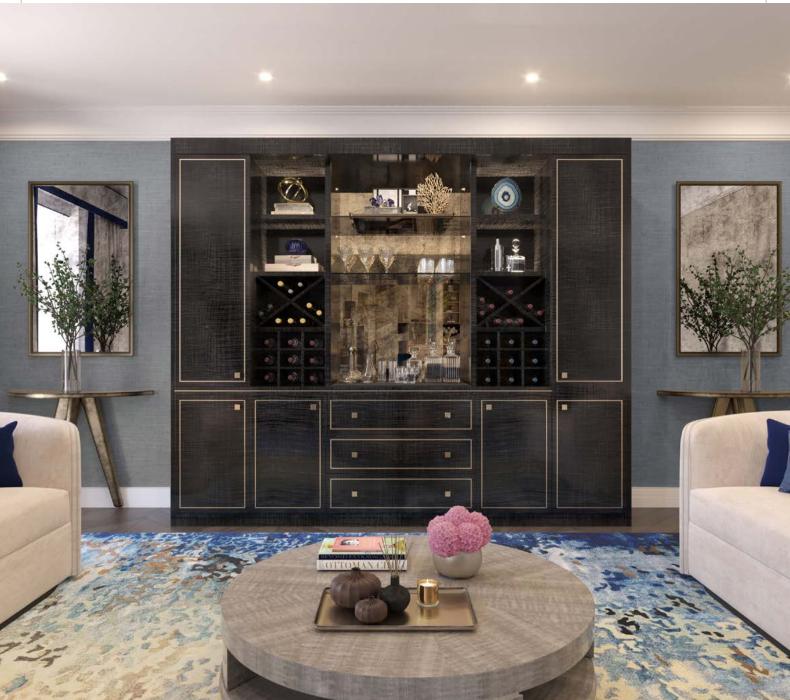

#### The Collins Cocktail Cabinet & Cellar

A lavish drinks cabinet that combines the style and function of a cocktail cabinet while incorporating wine storage in the two outer wings.

2400mm W x 825mm D x 244mm H

Sycamore Black, Sycamore Pearl and Brushed Brass