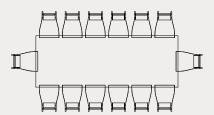

## Oval Dining Table Seating Guide

Based on a 500mm Wide Dining Chair

#### 2400mm W x 1200mm D

Seating for 6 with full place settings, or maximum seating for 8.

#### 2600mm W x 1300mm D

Seating for 8 with full place settings, or maximum seating for 10.

3000mm W x 1500mm D

Seating for 10 with full place settings, or maximum seating for 12.