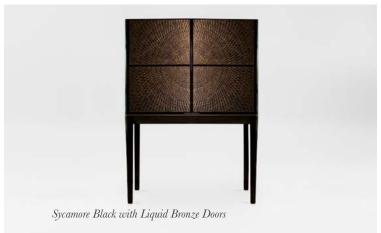

#### The Galaxy Drinks Cabinet

This mesmerising tall drinks cabinet will dazzle the eye and. with its breath-taking hand carved liquid bronze panels set proudly within a smart timber casing.

1300mm W x 500mm D x 1800mm H