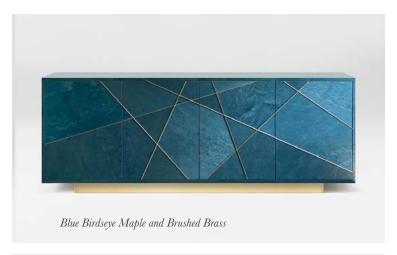

#### The Palisades Sideboard

The cabinet is a turn towards 1970s American arts and is celebration of innovative materials, distinct shapes, and explosive colours.

1200mm W x 400mm D x 800mm H 1500mm W x 400mm D x 800mm H 1800mm W x 400mm D x 800mm H 2000mm W x 400mm D x 800mm H 2200mm W x 400mm D x 800mm H 2500mm W x 400mm D x 800mm H