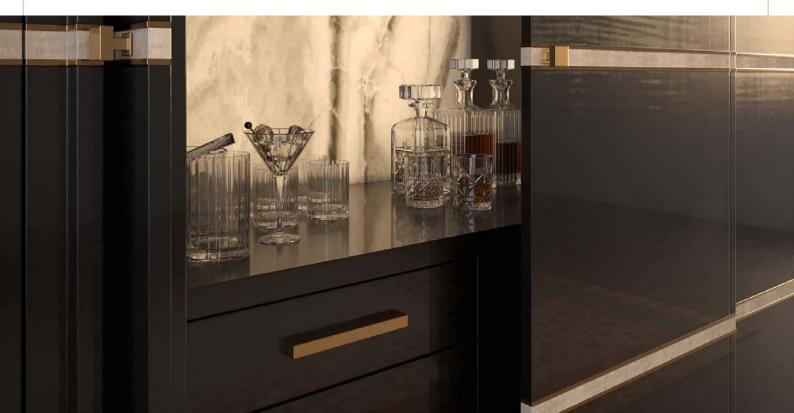

#### The Vesper Home Bar

Designed with entertainment in mind, the Vesper is the ultimate high-end home bar for those who revel gathering in their abode.

2910mm W x 581mm D x 2605mm H

Shadow Grey Anegre and Brushed Brass