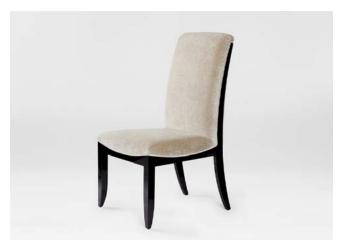

# Chairs

If you're looking for something that will elevate your interior, DAVIDSON chairs are the perfect solution. Subtly stylish with timeless elegance, they add an air of luxury and versatility to any interior. Whether you are looking to complement minimalist, modern decor, or more traditional space. We offer upholstery selection in any fabric or leather of your choice, making them perfect for any interior.

#### The Lafon Chair

The Lafon is a statement chair featuring a bold, modern profile that conveys both a subtle opulence and timeless elegance.

520mm W x 460mm D x 900mm H