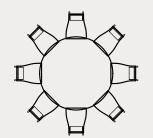

## Rectangular Dining Table Seating Guide

Based on a 500mm Wide Dining Chair

#### 4000mm W x 1300mm D

Seating for 14 with full place settings, or maximum seating for 16