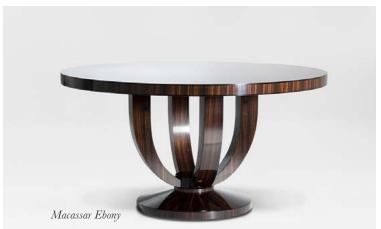

#### The Rosebery Dining Table

Discover the reimagined Rosebery Dining Table, the pinnacle of dining elegance for 2024. Featuring a satin Macassar Ebony top with a striking radial pattern of 20 hand-assembled veneer segments, this piece showcases unparalleled artistry. Its concave-shaped base in our new Sand Storm distressed and textured bronze metallic finish adds sophisticated contrast.

2000mm Dia x 750mm H