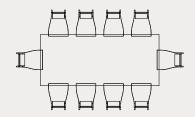

## Oval Dining Table Seating Guide

Based on a 500mm Wide Dining Chair

#### 2400mm W x 1200mm D

Seating for 6 with full place settings, or maximum seating for 8.

#### 2600mm W x 1300mm D

Seating for 8 with full place settings, or maximum seating for 10.

3000mm W x 1500mm D

Seating for 10 with full place settings, or maximum seating for 12.