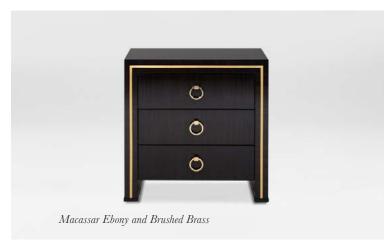

#### The Montpelier Sideboard

A classic cabinet from the Davidson collection, this is the ideal choice for those who are specifically looking for drawer space.

1200mm W x 500mm D x 850mm H 1500mm W x 500mm D x 850mm H 2000mm W x 500mm D x 850mm H 2200mm W x 500mm D x 850mm H