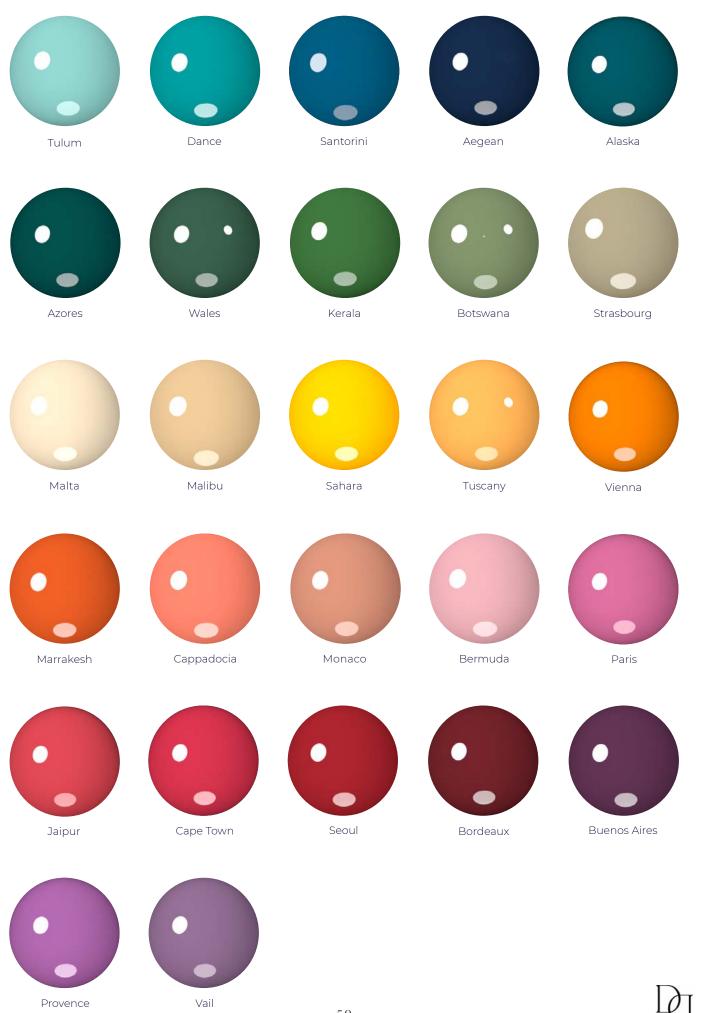

# Finishes

From figured sycamore to quarter sawn oak, Davidson has a stylish collection of veneers available in both high gloss and satin lacquers.

### Finishes

## Finishes