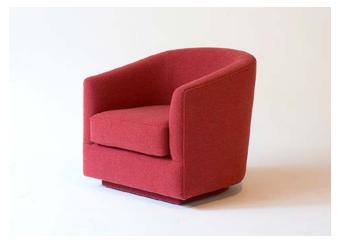

#### The Boulevard Chair

A chic and exciting armchair that celebrates best of bold, daring 70s-inspired furniture design and is an exceptionally comfortable seat for your home.

750mm W x 770mm D x 760mm H