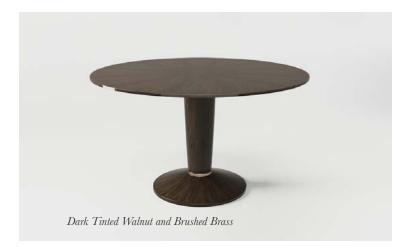

#### The Aspen Dining Table

An elegant and contemporary round table combining soft, graceful curves and clean angles for an effortlessly stylish dining room addition.

1200mm Dia x 750mm H 1400mm Dia x 750mm H 1600mm Dia x 750mm H 1800mm Dia x 750mm H 2000mm Dia x 750mm H