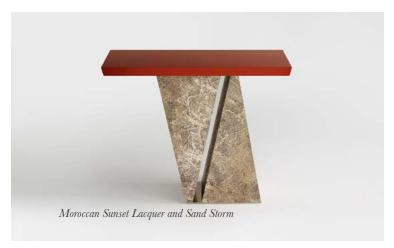

#### The Wedge Console

A modern masterpiece with a unique interlocking wedge base in our new distressed bronze finish, Sand Storm. The high gloss terracotta table top, finished in Moroccan Sunset, adds a vibrant yet refined touch.

1000mm W x 350mm D x 850mm H