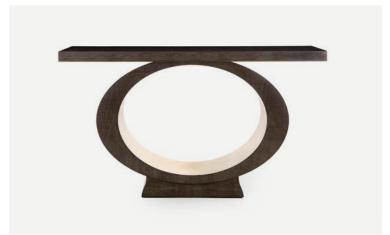

#### The Mandarin Console

A timeless console that is soft and pleasing on the eye with its graceful, smooth curves and symmetry. A welcoming addition to any room by itself or in a pair.

1500mm W x 400mm D x 825mm H