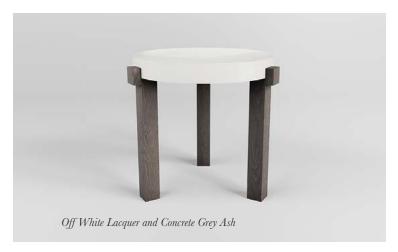

#### The Drift Occasional Table by Kelly Hoppen

An interplay of serene grey ash legs and a luminous white lacquer top.

600mm Dia x 600mm H