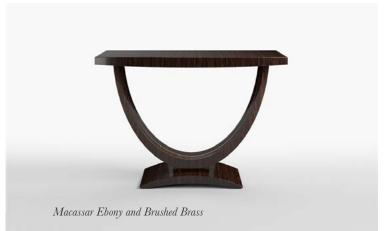

#### The Rivington Console

With its striking colour combination and unique design, the Rivington Console Table is the perfect blend of elegance and glamour.

1600mm W x 400mm D x 850mm H