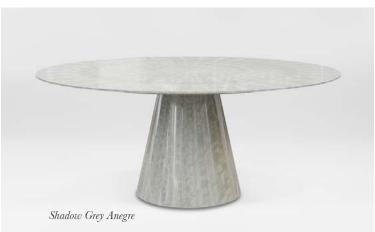

#### The Moon Side Table by Kelly Hoppen

A luxurious masterpiece designed to elevate your living space. Crafted with precision, it features an oak base with tastefully stained anegre details.

300mm Dia x 450mm H