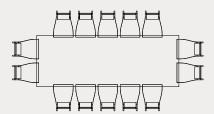

## Rectangular Dining Table Seating Guide

Based on a 500mm Wide Dining Chair

#### 2400mm W x 1200mm D

Seating for 8 with full place settings, or maximum seating for 10

#### 3000mm W x 1300mm D

Seating for 10 with full place settings, or maximum seating for 12  $\,$ 

#### 3600mm W x 1300mm D

Seating for 12 with full place settings, or maximum seating for 14

#### 4000mm W x 1300mm D

Seating for 14 with full place settings, or maximum seating for 16