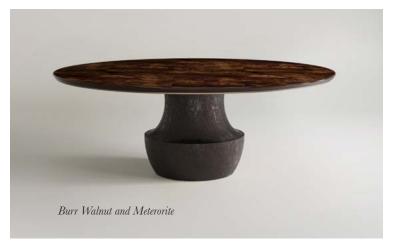

#### The Chalice Table

masterpiece of design and craftsmanship. Featuring a striking decanter-shaped base in our exclusive distressed bronze finish, Sand Storm, this table blends modern sophistication with antique opulence. The dark tinted open grain oak top, adorned with a stunning radial pattern and a bronze-trimmed frieze, exudes timeless elegance and adds a touch of luxury to any space.