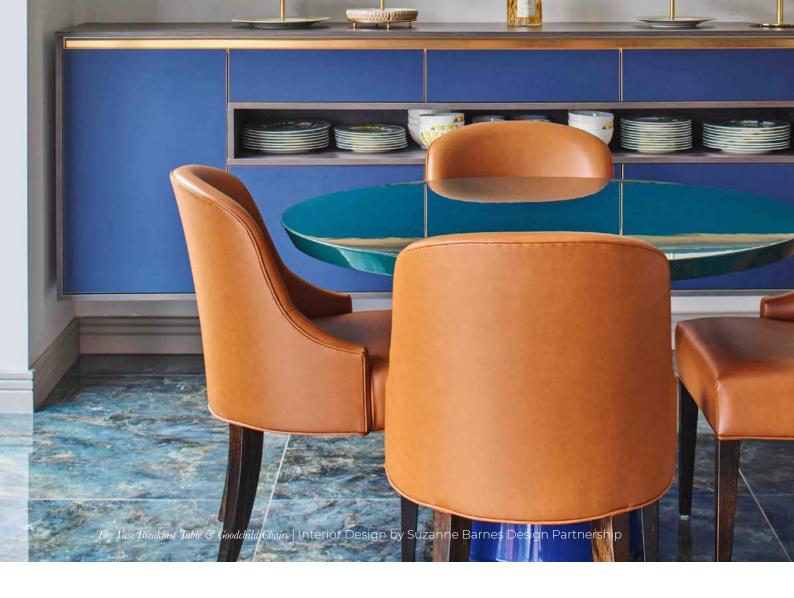

#### The Vase Dining Table

Always with a keen eye for detail, the smooth indented table top has been designed this way to add character and personality standing on an elegant vase shaped base.

900mm Dia x 720mm H 1200mm Dia x 750mm H

#### The Goodchild Chair

This sophisticated chair provides an elegant silhouette for a room scheme with its modest but memorable profile. Available as a Dining and Armchair.

590mm W x 668mm D x 885mm W