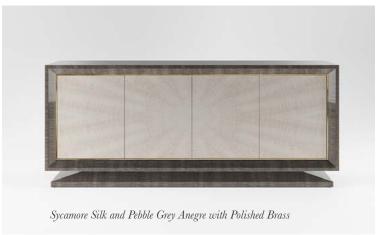

# Finishes

From figured sycamore to quarter sawn oak, Davidson has a stylish collection of veneers available in both high gloss and satin lacquers.

### Finishes

## Finishes