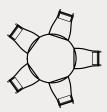

## Rectangular Dining Table Seating Guide

Based on a 500mm Wide Dining Chair

#### 2400mm W x 1200mm D

Seating for 8 with full place settings, or maximum seating for 10