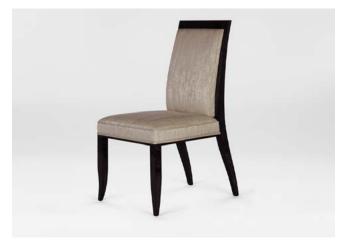

#### The Archer Chair

An inviting seating solution whose tasteful design evokes a solidity and dignified assurance. The softly curved backrest, alongside its beech frame.

530mm W x 660mm D x 1030mm H