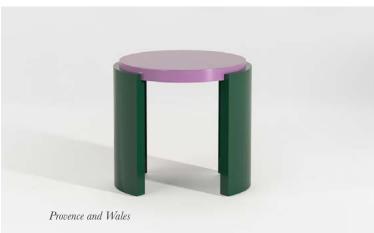

# The Wanderlust Collection

The vibrant Wanderlust Collection draws inspiration from beautiful and iconic parts of the world that are held personally close and special to the heart of the DAVIDSON team. This was depicted by the rich and vibrant choice of colours that they were associated with and evoked a strong sense of reminiscence and sensuality. The collection comes in a modern and trend-setting array of colours, sizes and shapes.