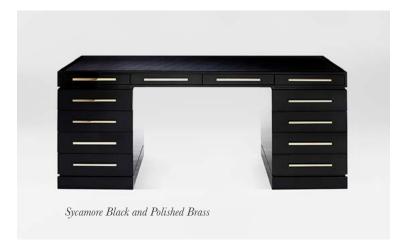

# Desks

With its emphasis on elegance of form and timeless design, DAVIDSON brings you a collection of writing tables that prove that desks too can offer their own stately brilliance.

#### Rivington Desk

Distinctive yet elegant, the Rivington Desk has been designed with the extraordinary CEO in mind.

1800mm W x 950mm D x 750mm H