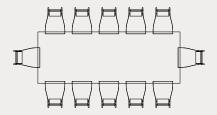

## Rectangular Dining Table Seating Guide

Based on a 500mm Wide Dining Chair

#### 2400mm W x 1200mm D

Seating for 8 with full place settings, or maximum seating for 10

#### 3000mm W x 1300mm D

Seating for 10 with full place settings, or maximum seating for 12  $\,$ 

#### 3600mm W x 1300mm D

Seating for 12 with full place settings, or maximum seating for 14

#### 4000mm W x 1300mm D

Seating for 14 with full place settings, or maximum seating for 16