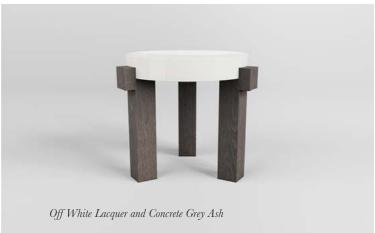

#### The Drift Occasional Table by Kelly Hoppen

An interplay of serene grey ash legs and a luminous white lacquer top.

600mm Dia x 600mm H