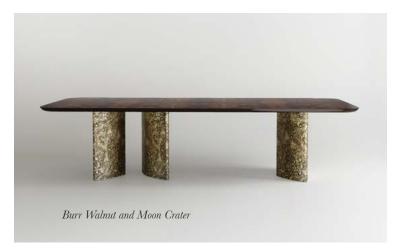

#### The Paris Dining Table

A masterpiece of modern elegance and sophistication. this rectangular table features an off-white lacquered top with rounded corners and a distinctive shaped frieze for added architectural flair. Supported by three sculpted pedestal bases in our innovative Moon Crater bronze finish, it perfectly balances style and stability.

3000mm W x 1300mm D 750mm H