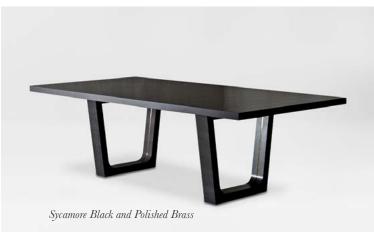

n a stylish and elegant cruciform base this table is sure to impress, offering contemporary character and charisma.

2400mm W x 1200mm D x 750mm H 3000mm W x 1300mm D 750mm H 3600mm W x 1300mm D x 750mm H 4000mm W x 1300mm D x 750mm H



#### The Grace Dining Table

Drawing strong inspiration from the glamorous Art Deco period of the last century. The Grace features two shaped pedestals.

2400mm W x 1200mm D x 750mm H 3000mm W x 1300mm D 750mm H 3600mm W x 1300mm D x 750mm H 4000mm W x 1300mm D x 750mm H



#### The Althorpe Dining Table

A dining table that oozes contemporary sophistication, distinguished by its sleek curves and angles to complete a stylish dining room.

2400mm W x 1200mm D x 750mm H 3000mm W x 1300mm D 750mm H 3600mm W x 1300mm D x 750mm H 4000mm W x 1300mm D x 750mm H



#### The Olympia Dining Table

Boasting clean, elegant lines, this dining table stands on two distinguishing shaped pedestals with a straight outer edge and softer curved inner edge for a contemporary look.

2400mm W x 1200mm D x 750mm H 3000mm W x 1300mm D 750mm H 3600mm W x 1300mm D x 750mm H 4000mm W x 1300mm D x 750mm H



## Rectangular Dining Table Seating Guide

Based on a 500mm Wide Dining Chair





#### 2400mm W x 1200mm D

Seating for 8 with full place settings, or maximum seating for 10







#### 3000mm W x 1300mm D

Seating for 10 with full place settings, or maximum seating for 12  $\,$ 







#### 3600mm W x 1300mm D

Seating for 12 with full place settings, or maximum seating for 14







#### 4000mm W x 1300mm D

Seating for 14 with full place settings, or maximum se