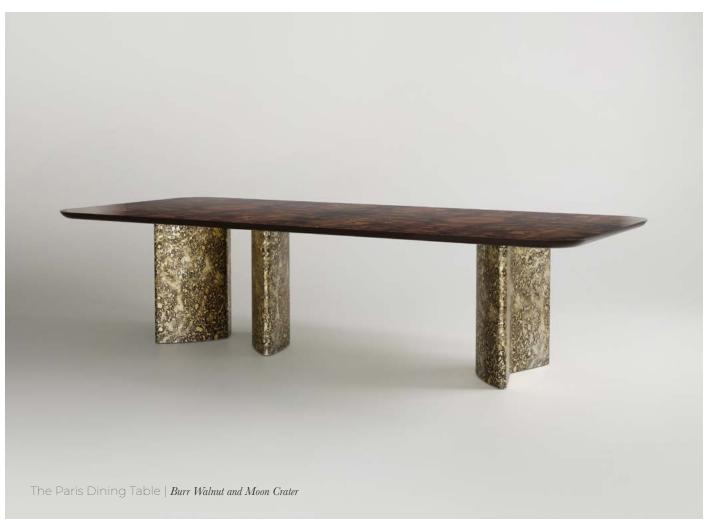

#### The Paris Dining Table

A masterpiece of modern elegance and sophistication. this rectangular table features an off-white lacquered top with rounded corners and a distinctive shaped frieze for added architectural flair. Supported by three sculpted pedestal bases in our innovative Moon Crater bronze finish, it perfectly balances style and stability.

3000mm W x 1300mm D 750mm H