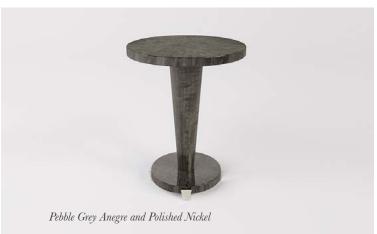

#### The Decanter Occasional Table

Always with a keen eye for detail, this table draws the eye with its sleek, ultra slim-line top, standing on a decanter shaped base that will add sophistication to any room.

600mm Dia x 600mm H 900mm Dia x 720mm H