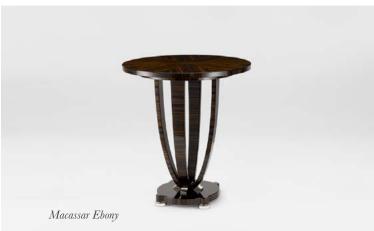

#### The Chatsworth Dining Table

An exquisite round dining table with a beautiful base inspired by an earlier period that merges classic and contemporary to stunning effect.

1200mm Dia x 750mm H 1400mm Dia x 750mm H 1600mm Dia x 750mm H 1800mm Dia x 750mm H 2000mm Dia x 750mm H