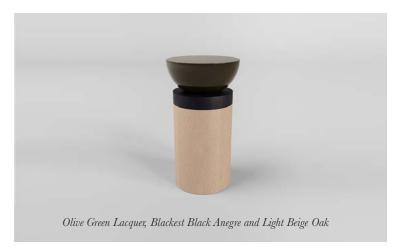

#### The Moon Side Table by Kelly Hoppen

A luxurious masterpiece designed to elevate your living space. Crafted with precision, it features an oak base with tastefully stained anegre details.

300mm Dia x 450mm H