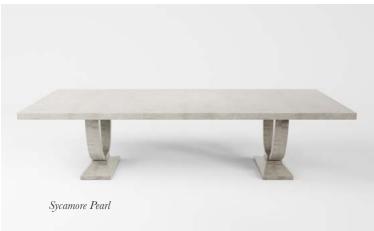

#### The Warwick Coffee Table

Letting the materials speak for themselves the veneer of the Warwick Coffee Table steals the show with its subtle but stunning natural sycamore ripple.

1300mm W x 800mm D x 360mm H 1800mm W x 800mm D x 360mm H