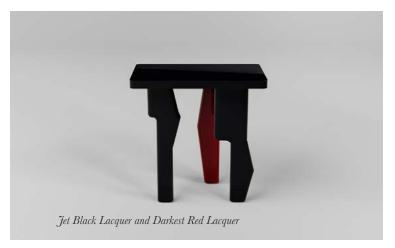

#### The ZigZag Occasional Table by Kelly Hoppen

A sophisticated table with a striking single red lacquered leg, a bold and striking accent that sets it apart. This pop of colour amidst the sleek black lacquer tabletop adds a touch of drama.