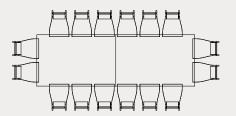

## Rectangular Dining Table Seating Guide

Based on a 500mm Wide Dining Chair

#### 2400mm W x 1200mm D

Seating for 8 with full place settings, or maximum seating for 10

#### 3000mm W x 1300mm D

Seating for 10 with full place settings, or maximum seating for 12  $\,$ 

#### 3600mm W x 1300mm D

Seating for 12 with full place settings, or maximum seating for 14

#### 4000mm W x 1300mm D

Seating for 14 with full place settings, or maximum seating for 16