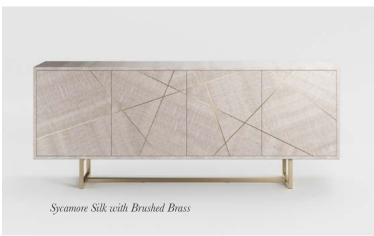

#### The Montana Sideboard

A signature cabinet that elevates any stylish interior with its understated elegance and simultaneously provides a flexible, luxury storage solution.

1200mm W x 500mm D x 800mm H 1500mm W x 500mm D x 800mm H 1800mm W x 500mm D x 800mm H 2000mm W x 500mm D x 800mm H 2200mm W x 500mm D x 800mm H 2500mm W x 500mm D x 800mm H