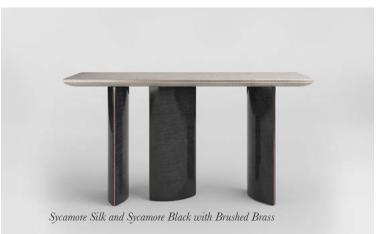

#### The Warwick Coffee Table

Letting the materials speak for themselves the veneer of the Warwick Coffee Table steals the show with its subtle but stunning natural sycamore ripple.

1300mm W x 800mm D x 360mm H 1800mm W x 800mm D x 360mm H