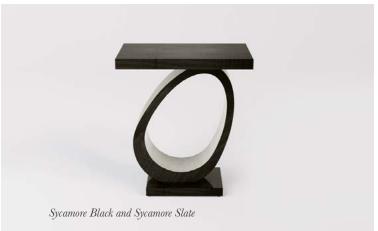

# Finishes

From figured sycamore to quarter sawn oak, Davidson has a stylish collection of veneers available in both high gloss and satin lacquers.

### Finishes

## Finishes