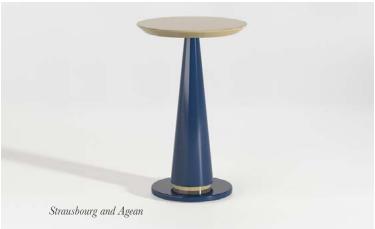

# The Wanderlust Collection

The vibrant Wanderlust Collection draws inspiration from beautiful and iconic parts of the world that are held personally close and special to the heart of the DAVIDSON team. This was depicted by the rich and vibrant choice of colours that they were associated with and evoked a strong sense of reminiscence and sensuality. The collection comes in a modern and trend-setting array of colours, sizes and shapes.