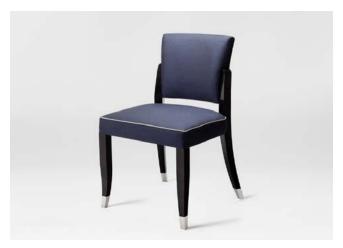

#### The Charlton Chair

With a nod to the exemplary elegance of Art Deco design, the sophisticated Charlton brings a sense of prestige to your dining room. Available as a Dining and Armchair.

535mm W x 585mm D x 843mm H