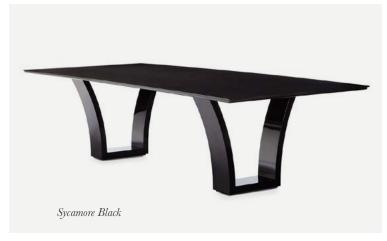

#### The Warwick Coffee Table

Letting the materials speak for themselves the veneer of the Warwick Coffee Table steals the show with its subtle but stunning natural sycamore ripple.

1300mm W x 800mm D x 360mm H 1800mm W x 800mm D x 360mm H