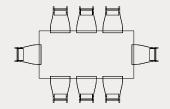

## Rectangular Dining Table Seating Guide

Based on a 500mm Wide Dining Chair

#### 2400mm W x 1200mm D

Seating for 8 with full place settings, or maximum seating for 10

#### 3000mm W x 1300mm D

Seating for 10 with full place settings, or maximum seating for 12  $\,$ 

#### 3600mm W x 1300mm D

Seating for 12 with full place settings, or maximum seating for 14

#### 4000mm W x 1300mm D

Seating for 14 with full place settings, or maximum seating for 16