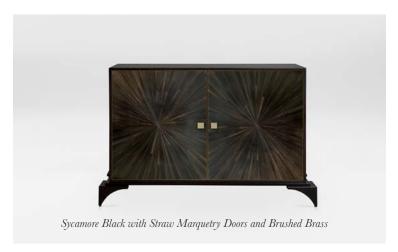

#### The Hudson Sideboard

With glistening, harmonious tones of honey and dark-chocolate straw marquetry arranged in a radial burst pattern, this sideboard is a dazzling example of exceptional craftsmanship.

1200mm W x 500mm D x 775mm H