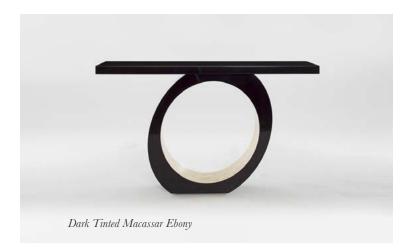

#### The Mandarin Console

A timeless console that is soft and pleasing on the eye with its graceful, smooth curves and symmetry. A welcoming addition to any room by itself or in a pair.

1500mm W x 400mm D x 825mm H