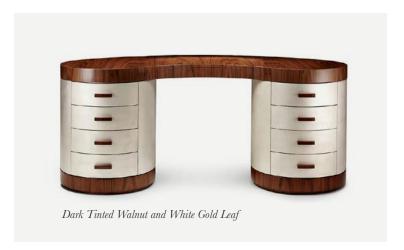

#### The Chrysler Dressing Table

The ultimate in deluxe bedroom furniture with its gorgeous curves, it is undeniably feminine standing out from the crowd.

1800mm W x 850mm D x 750mm H