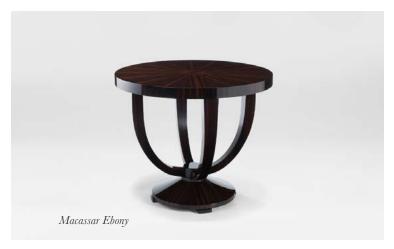

#### The Chatsworth Dining Table

An exquisite round dining table with a beautiful base inspired by an earlier period that merges classic and contemporary to stunning effect.

1200mm Dia x 750mm H 1400mm Dia x 750mm H 1600mm Dia x 750mm H 1800mm Dia x 750mm H 2000mm Dia x 750mm H