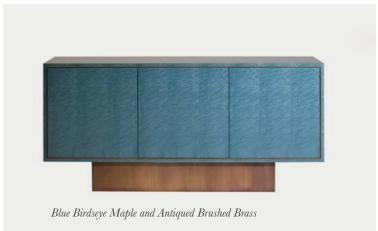

#### The Hanbury Sideboard

Timeless and tasteful the Hanbury cabinet is sure to create an indulgent interior, with its eye-drawing radial pattern to the doors.

1200mm W x 500mm D x 850mm H 2000mm W x 500mm D x 850mm H 2200mm W x 500mm D x 850mm H