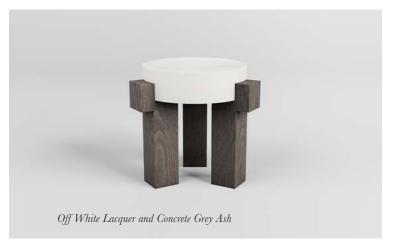

#### The Drift Occasional Table by Kelly Hoppen

An interplay of serene grey ash legs and a luminous white lacquer top.

600mm Dia x 600mm H