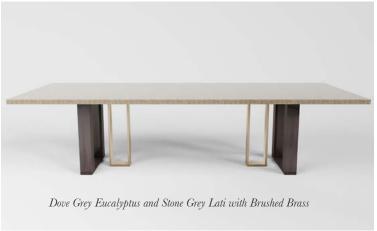

#### The Olympia Dining Table

Boasting clean, elegant lines, this dining table stands on two distinguishing shaped pedestals with a straight outer edge and softer curved inner edge for a contemporary look.

2400mm W x 1200mm D x 750mm H 3000mm W x 1300mm D 750mm H 3600mm W x 1300mm D x 750mm H 4000mm W x 1300mm D x 750mm H