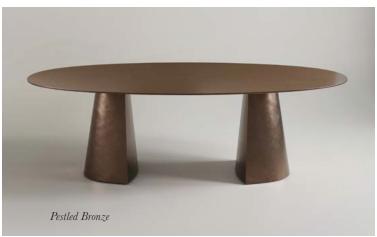

#### The Barcelona Dining Table

A sophisticated oval dining table that combines elegance and functionality, offering a stylish centerpiece ideal for hosting and entertaining in comfort.

2400mm W x 1400mm D x 750mm H

#### The Empire Dining Table

This statement dining table demonstrates the capabilities of 21st modern furniture design with its alluring modern silhouette.

2400mm W x 1200mm D x 750mm H 2600mm W x 1300mm D x 750mm H 3000mm W x 1500mm D x 750mm H

#### The Howes Dining Table

A stunning oval dining table that is a true celebration and exemplar of British craftsmanship.

2400mm W x 1200mm D x 750mm H 2600mm W x 1300mm D x 750mm H 3000mm W x 1500mm D x 750mm H

#### The Nazarova Dining Table

A beautiful D-ended dining table designed for the most exclusive private residences and the finest luxury hotels, villas, and palaces.

2400mm W x 1200mm D x 750mm H 2600mm W x 1300mm D x 750mm H 3000mm W x 1500mm D x 750mm H

#### The Ovington Dining Table

A large deluxe dining table exuding the utmost style and comfort, designed with a sociable oval top that is perfect for entertaining.

2400mm W x 1200mm D x 750mm H 2600mm W x 1300mm D x 750mm H 3000mm W x 1500mm D x 750mm H