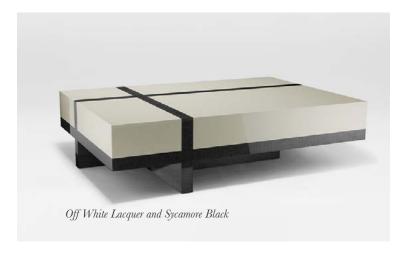

#### The Melrose Coffee Table

With its bold lines and striking angles, this large coffee table is a stylish centrepiece that brings modern-day glamour to a smart living room while retaining timeless elegance.

1700mm W x 1200mm D x 430mm H