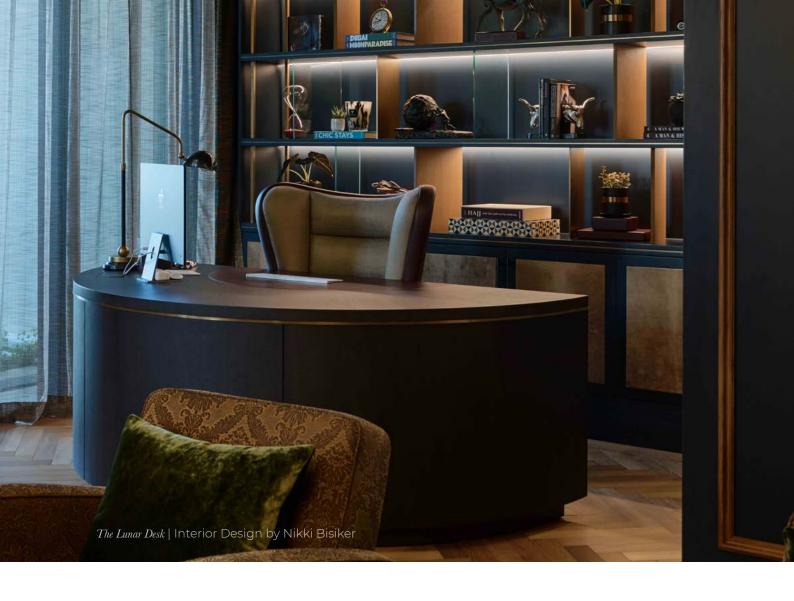

#### Lunar Desk

For the ultimate in timeless office chic, opt for the Lunar Desk, a deluxe writing table that can elevate an interior to a new level of elegance.

1800mm W x 900mm D x 750mm H 2000mm W x 1000mm D x 750mm H 2200mm W x 1100mm D x 750mm H