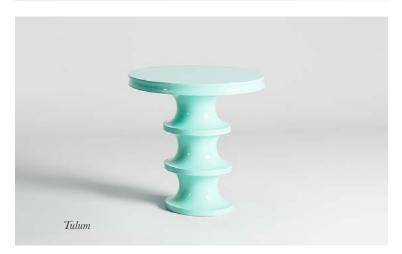

#### The Wanderlust Lounge Table

With its colourful and innovative low-level design, this lounge table is a stylish and versatile piece that can be used as a coffee table or side table.

420mm Dia x 460mm H

#### The Wanderlust Side Table

Simple, yet striking, the Wanderlust Side Table can add softness to any interior.

500mm Dia x 550mm H

#### The Wanderlust Cocktail Table

Designed with entertaining in mind, this table is the perfect size to perch drinks on, while you stand and socialise at your cocktail party.

500mm Dia x 600mm H

# The Wanderlust Collection

The vibrant Wanderlust Collection draws inspiration from beautiful and iconic parts of the world that are held personally close and special to the heart of the DAVIDSON team. This was depicted by the rich and vibrant choice of colours that they were associated with and evoked a strong sense of reminiscence and sensuality. The collection comes in a modern and trend-setting array of colours, sizes and shapes.