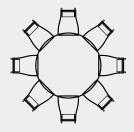

## Rectangular Dining Table Seating Guide

Based on a 500mm Wide Dining Chair

#### 3600mm W x 1300mm D

Seating for 12 with full place settings, or maximum seating for 14