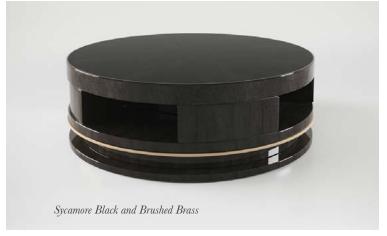

#### The Chester Coffee Table

Creating a stunning centrepiece in any luxurious lounge or living room, the round Chester is a glamorous design that works wonderfully when paired with aesthetics of contemporary chic.

1200mm Dia x 345mm H