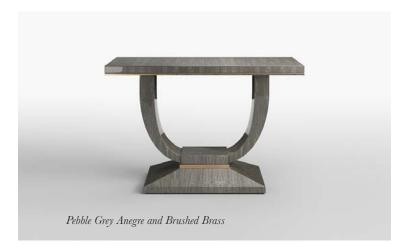

#### The Rivington Console

With its striking colour combination and unique design, the Rivington Console Table is the perfect blend of elegance and glamour.

1600mm W x 400mm D x 850mm H