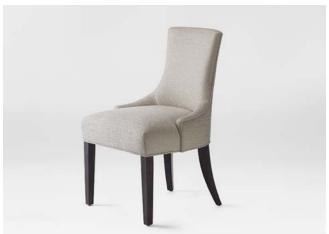

#### The Goodchild Chair

This sophisticated chair provides an elegant silhouette for a room scheme with its modest but memorable profile. Available as a Dining and Armchair.

590mm W x 668mm D x 885mm W