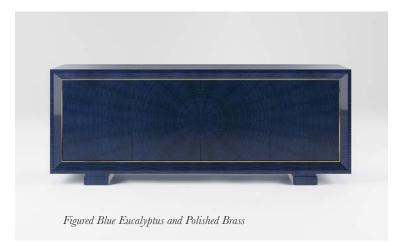

# Finishes

From figured sycamore to quarter sawn oak, Davidson has a stylish collection of veneers available in both high gloss and satin lacquers.

### Finishes

## Finishes