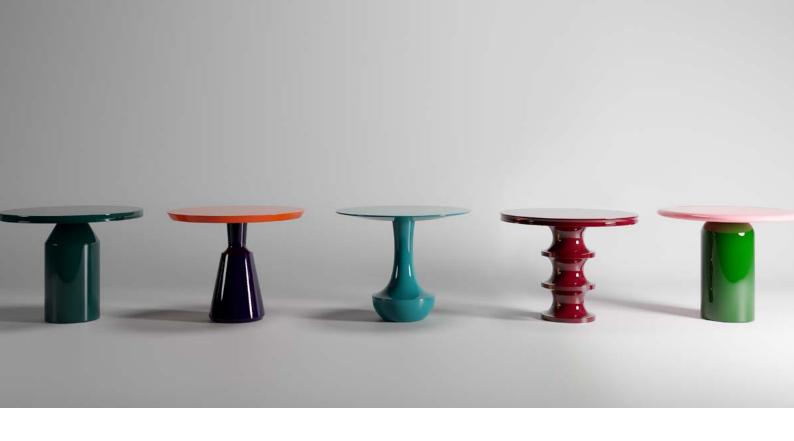

# Kelly Hoppen for Davidson

From side tables to console tables, occasional tables, and cocktail tables, Kelly Hoppen for Davidson promises to elevate your space with unrivalled sophistication. The collection is comprised of four distinct product families—Moon, Drift, ZigZag, and Beam. Crafted from a meticulously curated selection of grey-toned and black timber veneers, coupled with high gloss lacquers in black, white, red, and green, these creations reflect a seamless blend of aesthetics and functionality.