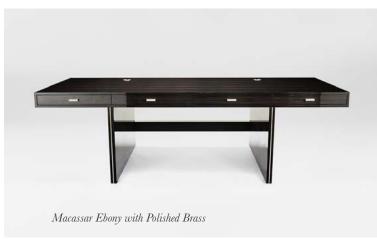

# Desks

With its emphasis on elegance of form and timeless design, DAVIDSON brings you a collection of writing tables that prove that desks too can offer their own stately brilliance.

#### The Eclipse Desk

With its clean, elegant lines and streamlined profile, the Eclipse has the potential to transform an office space.

1600mm W x 850mm D x 750mm H 1800mm W x 850mm D x 750mm H 2000mm W x 850mm D x 750mm H 2200mm W x 850mm D x 750mm H