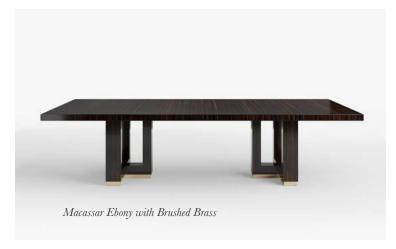

#### The Althorpe Dining Table

A dining table that oozes contemporary sophistication, distinguished by its sleek curves and angles to complete a stylish dining room.

2400mm W x 1200mm D x 750mm H 3000mm W x 1300mm D 750mm H 3600mm W x 1300mm D x 750mm H 4000mm W x 1300mm D x 750mm H