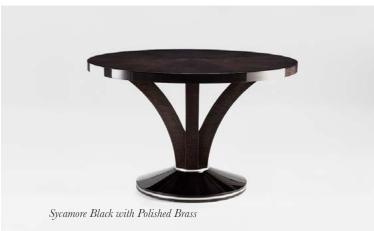

#### The Elystan Dining Table

A stunning table of contemporary design that will transform any room with its sleek slimline top and chic silhouette.

1200mm Dia x 750mm H 1400mm Dia x 750mm H 1600mm Dia x 750mm H 1800mm Dia x 750mm H 2000mm Dia x 750mm H

#### The Aspen Dining Table

An elegant and contemporary round table combining soft, graceful curves and clean angles for an effortlessly stylish dining room addition.

1200mm Dia x 750mm H 1400mm Dia x 750mm H 1600mm Dia x 750mm H 1800mm Dia x 750mm H 2000mm Dia x 750mm H