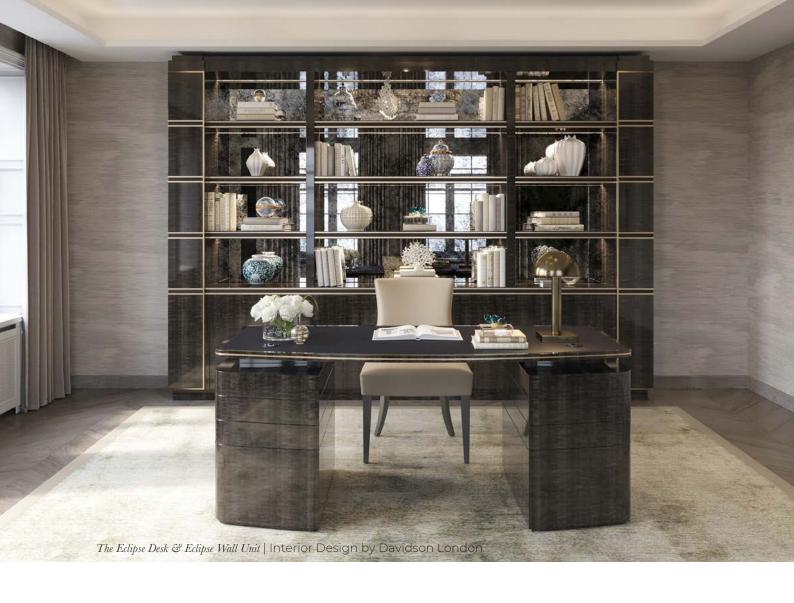

#### The Eclipse Wall Unit

The perfect marriage of form and function, creating a sophisticated backdrop for your home office.

3000mm W x 400mm D x 245mm H 3500mm W x 400mm D x 245mm H 4000mm W x 400mm D x 245mm H 4500mm W x 400mm D x 245mm H