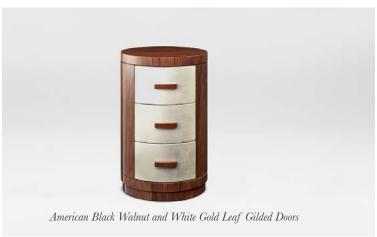

#### The Nazarova Bedside Table

Simple in silhouette but rich in allure and appeal, the Nazarova offers a delectable finishing touch to the high-fashion home.

650mm W x 450mm D x 650mm H

#### The Hatfield Bedside Table

Invite a dash of elegance into your bedroom with the Hatfield, a stylish chest, with three drawers offering ample storage.

500mm W x 450mm D x 700mm H 700mm W x 450mm D x 700mm H