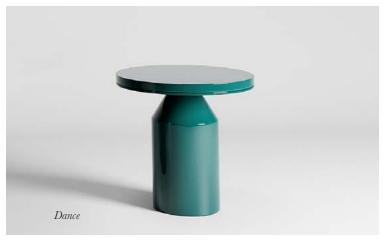

#### The Wanderlust Lounge Table

With its colourful and innovative low-level design, this lounge table is a stylish and versatile piece that can be used as a coffee table or side table.

420mm Dia x 460mm H

#### The Wanderlust Side Table

Simple, yet striking, the Wanderlust Side Table can add softness to any interior.

500mm Dia x 550mm H

#### The Wanderlust Cocktail Table

Designed with entertaining in mind, this table is the perfect size to perch drinks on, while you stand and socialise at your cocktail party.

500mm Dia x 600mm H

# The Wanderlust Collection

The vibrant Wanderlust Collection draws inspiration from beautiful and iconic parts of the world that are held personally close and special to the heart of the DAVIDSON team. This was depicted by the rich and vibrant choice of colours that they were associated with and evoked a strong sense of reminiscence and sensuality. The collection comes in a modern and trend-setting array of colours, sizes and shapes.