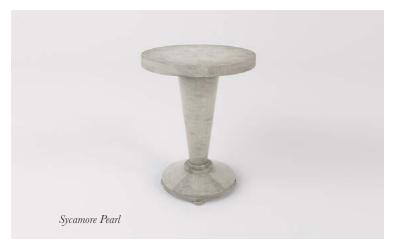

#### The Decanter Occasional Table

Always with a keen eye for detail, this table draws the eye with its sleek, ultra slim-line top, standing on a decanter shaped base that will add sophistication to any room.

600mm Dia x 600mm H 900mm Dia x 720mm H