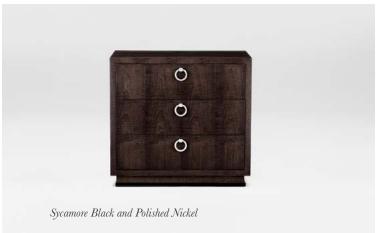

#### The Astoria Bedside Table

Impeccably crafted, redefining luxury with open grain texture and burnished bronze handles. Three spacious drawers offer practical storage.

550mm W x 500mm D x 650mm H

#### The Carnegie Bedside Table

Experience opulent luxury with this meticulously crafted for a refined taste, it sets a new standard for a luxury bedside table.

650mm W x 500mm D x 650mm H