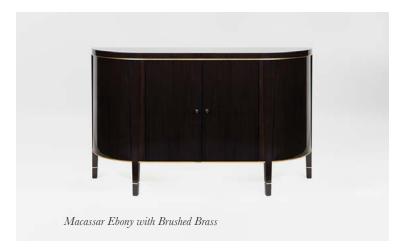

#### The Nazarova Curve

A curved, graceful design part of Davidson's side cabinet collection, raised on four stylish tapered legs.

1500mm W x 400mm D x 900mm H 1600mm W x 400mm D x 900mm H