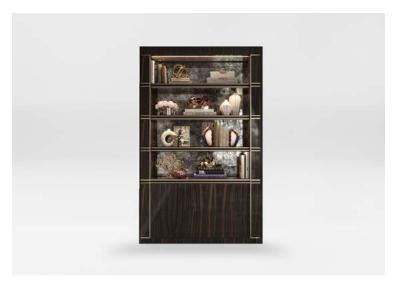

#### The Eclipse Alcove Unit

Layer opulence in your home office with the Eclipse Alcove Unit, which makes use of the negative space surrounding your fireplace chimney breast.

1000mm W x 1200mm W x 1545mm W x

Macassar Ebony and Polished Brass