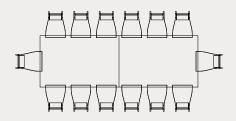

## Rectangular Dining Table Seating Guide

Based on a 500mm Wide Dining Chair

#### 2400mm W x 1200mm D

Seating for 8 with full place settings, or maximum seating for 10

#### 3000mm W x 1300mm D

Seating for 10 with full place settings, or maximum seating for 12  $\,$ 

#### 3600mm W x 1300mm D

Seating for 12 with full place settings, or maximum seating for 14

#### 4000mm W x 1300mm D

Seating for 14 with full place settings, or maximum seating for 16