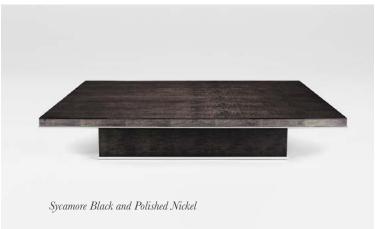

#### The Warwick Coffee Table

Letting the materials speak for themselves the veneer of the Warwick Coffee Table steals the show with its subtle but stunning natural sycamore ripple.

1300mm W x 800mm D x 360mm H 1800mm W x 800mm D x 360mm H