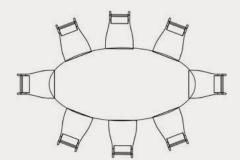

## Rectangular Dining Table Seating Guide

Based on a 500mm Wide Dining Chair

#### 2400mm W x 1200mm D

Seating for 8 with full place settings, or maximum seating for 10

#### 3000mm W x 1300mm D

Seating for 10 with full place settings, or maximum seating for 12  $\,$ 

#### 3600mm W x 1300mm D

Seating for 12 with full place settings, or maximum seating for 14

#### 4000mm W x 1300mm D

Seating for 14 with full place settings, or maximum seating for 16