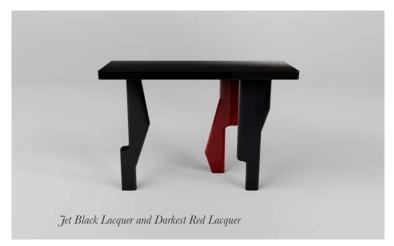

#### The ZigZag Occasional Table by Kelly Hoppen

A sophisticated table with a striking single red lacquered leg, a bold and striking accent that sets it apart. This pop of colour amidst the sleek black lacquer tabletop adds a touch of drama.