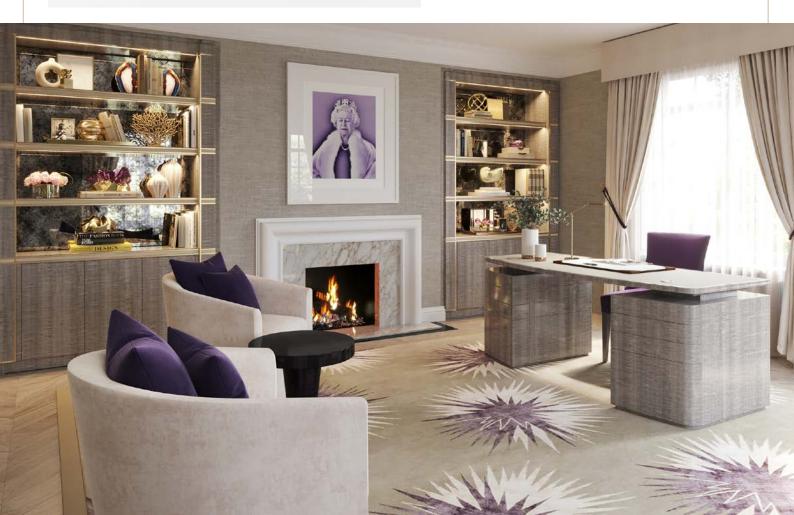

#### The Wilcox Stool

With its elegant profile, the expertly crafted Wilcox is a unique piece with a distinct aesthetic and character all its own.

800mm W x 450mm D x 400mm H

From smart home offices to stylish home bars. Designed with both functionality and elegance in mind, DAVIDSON's cabinetry offers a sophisticated backdrop to your home.