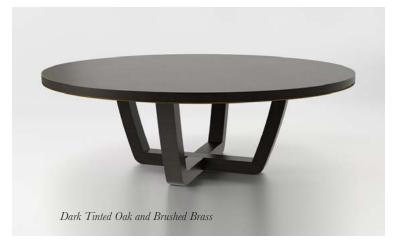

#### The Althorpe Dining Table

A dining table that oozes contemporary sophistication, distinguished by its sleek curves and angles to complete a stylish dining room.

2400mm W x 1200mm D x 750mm H 3000mm W x 1300mm D 750mm H 3600mm W x 1300mm D x 750mm H 4000mm W x 1300mm D x 750mm H

#### The Olympia Dining Table

Boasting clean, elegant lines, this dining table stands on two distinguishing shaped pedestals with a straight outer edge and softer curved inner edge for a contemporary look.