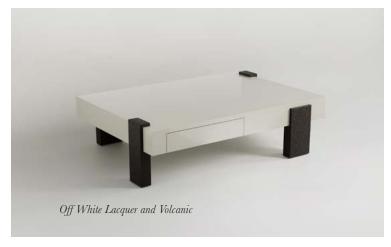

#### The Madison Coffee Table

A sophisticated blend of luxury and functionality. Its off-white high gloss or satin lacquered top provides a sleek, elegant surface, while four off-centre legs in our exclusive volcanic finish adds contemporary charm. Featuring two discreet drawers for concealing remotes and maintaining a tidy space, this coffee table is perfect for a luxurious drawing room.

1440mm W x 1040mm D x 400mm H