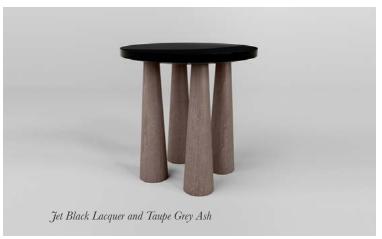

#### The Beam Occasional Table by Kelly Hoppen

Versatile for any space, the Beam showcases meticulous design and refined craftsmanship, blending artistry and craftsmanship seamlessly.

600mm Dia x 600mm H