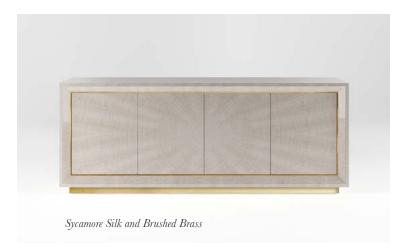

# Finishes

From figured sycamore to quarter sawn oak, Davidson has a stylish collection of veneers available in both high gloss and satin lacquers.

### Finishes

## Finishes