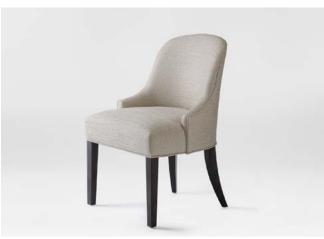

# Chairs

If you're looking for something that will elevate your interior, DAVIDSON chairs are the perfect solution. Subtly stylish with timeless elegance, they add an air of luxury and versatility to any interior. Whether you are looking to complement minimalist, modern decor, or more traditional space. We offer upholstery selection in any fabric or leather of your choice, making them perfect for any interior.

#### The Rivington Chair

A contemporary addition to any interior, with its feminine hues, subtly curved back, and legs finished in a tinted beech, which taper gently to create an unmistakably modern silhouette.