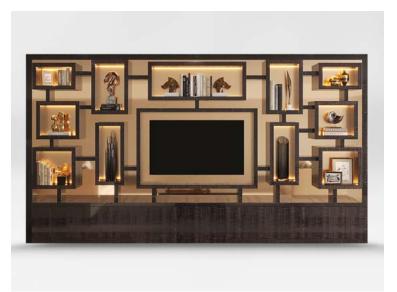

#### The Eclipse Alcove Unit

Layer opulence in your home office with the Eclipse Alcove Unit, which makes use of the negative space surrounding your fireplace chimney breast.

1000mm W x 1200mm W x 1545mm W x

Macassar Ebony and Polished Brass