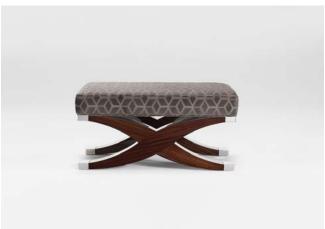

#### The Wilcox Stool

With its elegant profile, the expertly crafted Wilcox is a unique piece with a distinct aesthetic and character all its own.

800mm W x 450mm D x 400mm H

From smart home offices to stylish home bars. Designed with both functionality and elegance in mind, DAVIDSON's cabinetry offers a sophisticated backdrop to your home.