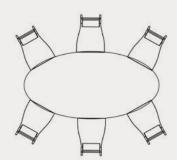

## Circular Dining Table Seating Guide

Based on a 500mm Wide Dining Chair

1200mm Dia
Seating for 4 with full place settings,
or maximum seating for 5

1400mm Dia
Seating for 5 with full place settings,
or maximum seating for 6