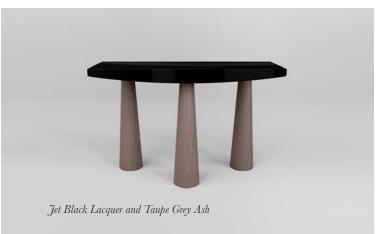

#### The Beam Centre Table by Kelly Hoppen

Exudeing modern sophistication, taupe ash legs provide a graceful base for a sleek black lacquered top. Elevate your space with this statement piece.

900mm Dia x 900mm H