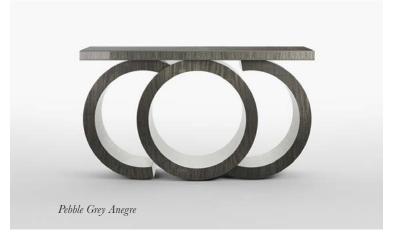

#### The Rivington Console

With its striking colour combination and unique design, the Rivington Console Table is the perfect blend of elegance and glamour.

1600mm W x 400mm D x 850mm H