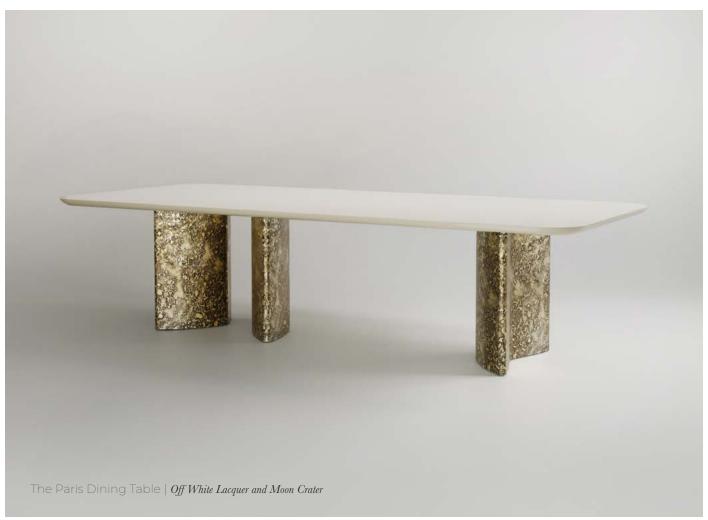

#### The Paris Dining Table

A masterpiece of modern elegance and sophistication. this rectangular table features an off-white lacquered top with rounded corners and a distinctive shaped frieze for added architectural flair. Supported by three sculpted pedestal bases in our innovative Moon Crater bronze finish, it perfectly balances style and stability.