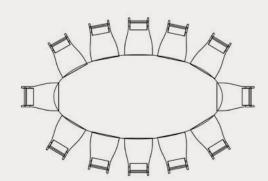

## Circular Dining Table Seating Guide

Based on a 500mm Wide Dining Chair

1200mm Dia
Seating for 4 with full place settings,
or maximum seating for 5

1400mm Dia
Seating for 5 with full place settings,
or maximum seating for 6

1600mm Dia Maximum seating for 8.

1800mm Dia Seating for 8 with full place settings, or maximum seating for 10

2000mm Dia Seating for 9 with full place settings, or maximum seating for 10