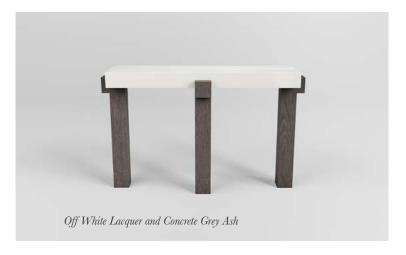

#### The Drift Console by Kelly Hoppen

Marrying meticulous craftsmanship with striking design the Drift Console is an interplay of serene grey ash legs and a luminous white lacquer top.

1300mm W x 350mm D x 800mm H