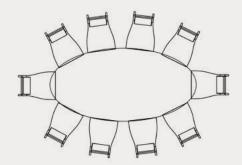

## Rectangular Dining Table Seating Guide

Based on a 500mm Wide Dining Chair

#### 2400mm W x 1200mm D

Seating for 8 with full place settings, or maximum seating for 10

#### 3000mm W x 1300mm D

Seating for 10 with full place settings, or maximum seating for 12  $\,$ 

#### 3600mm W x 1300mm D

Seating for 12 with full place settings, or maximum seating for 14

#### 4000mm W x 1300mm D

Seating for 14 with full place settings, or maximum seating for 16