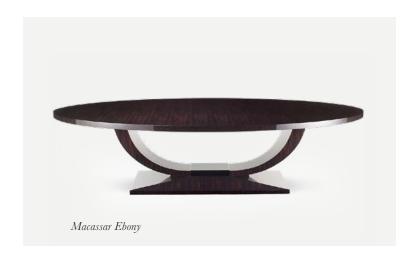

#### The Grand Chalice Dining Table

A grand contempoarary table with a dark-tinted oak top and our special incised bronze finish on the decanter-shaped base

2000mm Dia x 750mm H

#### The Chalice Table

masterpiece of design and craftsmanship. Featuring a striking decanter-shaped base in our exclusive distressed bronze finish, Sand Storm, this table blends modern sophistication with antique opulence. The dark tinted open grain oak top, adorned with a stunning radial pattern and a bronze-trimmed frieze, exudes timeless elegance and adds a touch of luxury to any space.

1200mm Dia x 750mm H