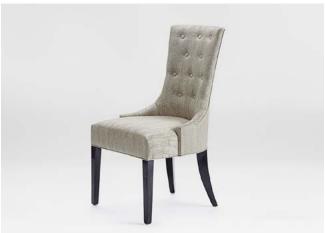

# Chairs

If you're looking for something that will elevate your interior, DAVIDSON chairs are the perfect solution. Subtly stylish with timeless elegance, they add an air of luxury and versatility to any interior. Whether you are looking to complement minimalist, modern decor, or more traditional space. We offer upholstery selection in any fabric or leather of your choice, making them perfect for any interior.

#### The Hartley Chair

The poise and refined allure of the Hartley makes it the perfect complement to an elegant dining set-up and gives new meaning to the term 'fine dining'. Available as a Buttoned and Unbuttoned variation.