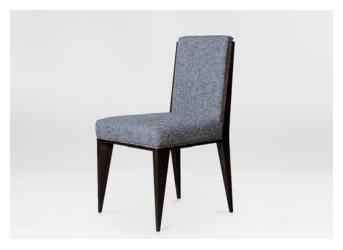

# Chairs

If you're looking for something that will elevate your interior, DAVIDSON chairs are the perfect solution. Subtly stylish with timeless elegance, they add an air of luxury and versatility to any interior. Whether you are looking to complement minimalist, modern decor, or more traditional space. We offer upholstery selection in any fabric or leather of your choice, making them perfect for any interior.

#### The Austin Chair

The understated luxury of this popular dining chair makes it the perfect choice for both intimate dining and elegant entertaining.

590mm W x 560mm D x 900mm H