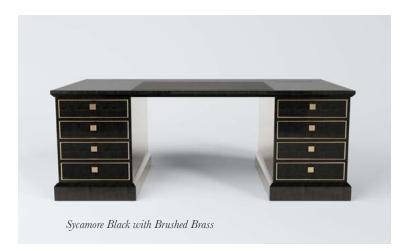

# Desks

With its emphasis on elegance of form and timeless design, DAVIDSON brings you a collection of writing tables that prove that desks too can offer their own stately brilliance.

#### The Wellington Desk

An incredibly smart and sleek office solution, with ample storage for all your study needs. Be bold with this writing table that exudes confidence and charisma.

1600mm W x 900mm D x 750mm H 1800mm W x 900mm D x 750mm H 2000mm W x 900mm D x 750mm H 2200mm W x 900mm D x 750mm H