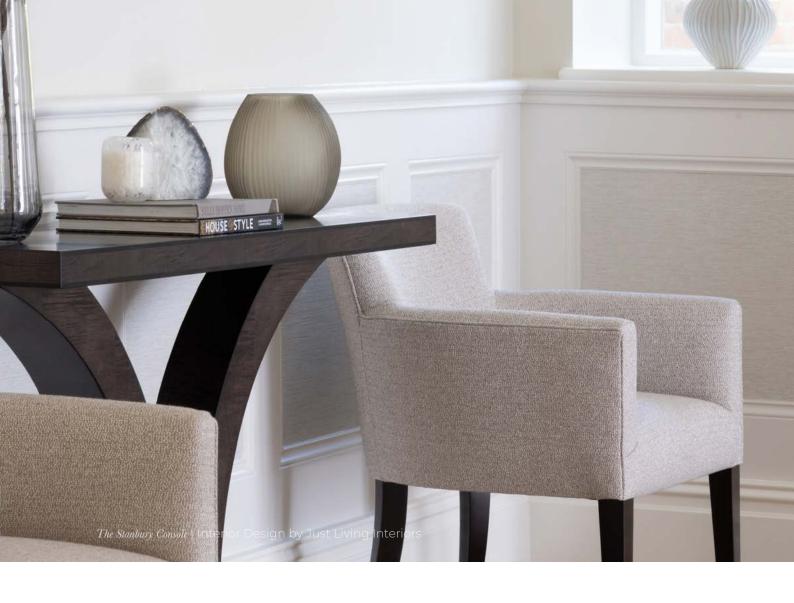

#### The Stanbury Console

A versatile console table of effortless elegance, peerless style and grace bringing harmony and balance to a room with its clean lines and soft curves.

1000mm W x 400mm D x 850mm H 1300mm W x 400mm D x 850mm H 1500mm W x 400mm D x 850mm H