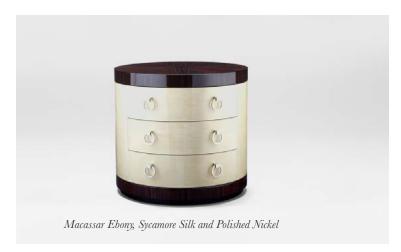

#### The Belvedere Bedside Table

The very essence of smart simplicity, the Belvedere is a versatile chest that could be placed in a range of interiors to provide a sophisticated finishing touch.

450mm Dia x 540mm H

#### The Bowery Bedside Table

Sitting beautifully in any elegant boudoir, the Bowery offers a rather contemporary, box-shaped silhouette that nevertheless conveys a timeless mood.

450mm W x 400mm D x 600mm H