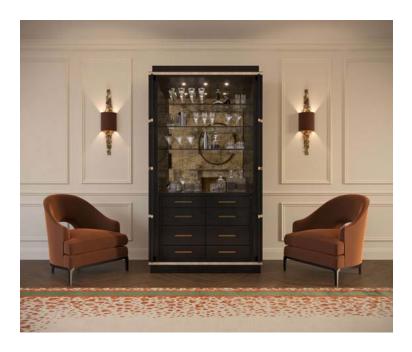

#### The Collins Cocktail Cabinet

A superlative cocktail cabinet with a striking onyx back bar, and an elegant exterior of black and pearl sycamores, with brushed brass detailing.

1340mm W x 825mm D x 244mm H

Sycamore Black, Sycamore Pearl and Brushed Brass